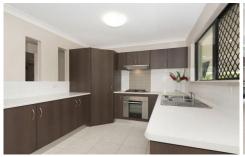

A stylish kitchen offers a wealth of storage and prep areas with a large pantry, gas cooking, overhead cabinetry with quality appliances, centrally located overlooking the alfresco area.

Entertaining lovers you will enjoy cooking up a storm on your outdoor built in Bar-B-Que - ideal for all occasions. You will also be impressed by the privacy and surrounding tranquil bush views - best place to unwind after a long day!! This home is a humble achievement in lifestyle excellence