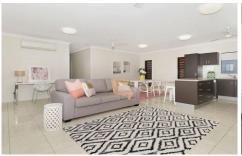

- All bedrooms have built in wardrobes
- Main bedroom with ensuite and larger shower
- Main bathroom with separate large shower and bath
- Seamless merging of outside and inside
- Open planned living and dining
- Outdoor entertainment patio