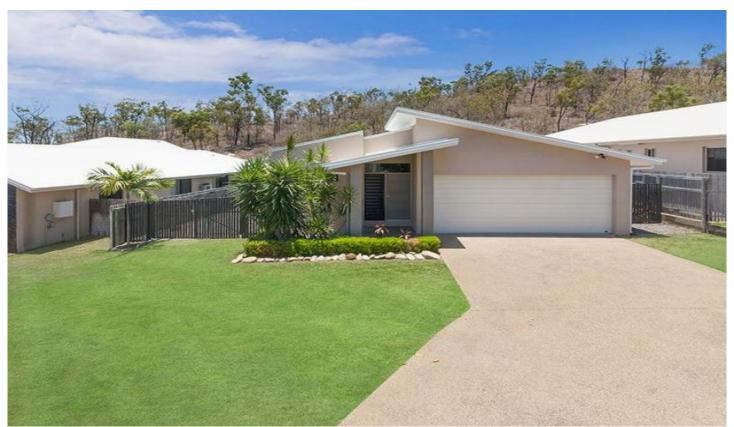

## 24 Strathburn Street MOUNT LOUISA QLD

Built in 2008 this eight year old home is superbly located towards the end of a quiet street in the Greenview estate on the slopes of Mount Louisa. In fact, you have the bush, the wallabies and birds as your neighbour at the back fence but you are only two minutes from the Coles Shopping Centre on Thuringowa Drive. A selection of schools and other shopping centres including The Willows are less than five minutes by car. A large park that winds its way through the Greenview Estate is only a short walk away at the entry to the street. The house has recently been painted and the kitchen has been upgraded.