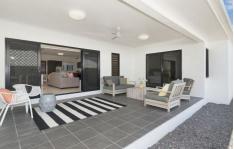

- All bedrooms have built in wardrobes
- Main bedroom with ensuite and larger shower
- Main bathroom with separate large shower and bath
- Seamless merging of outside and inside
- Open planned living and dining
- Outdoor entertainment patio