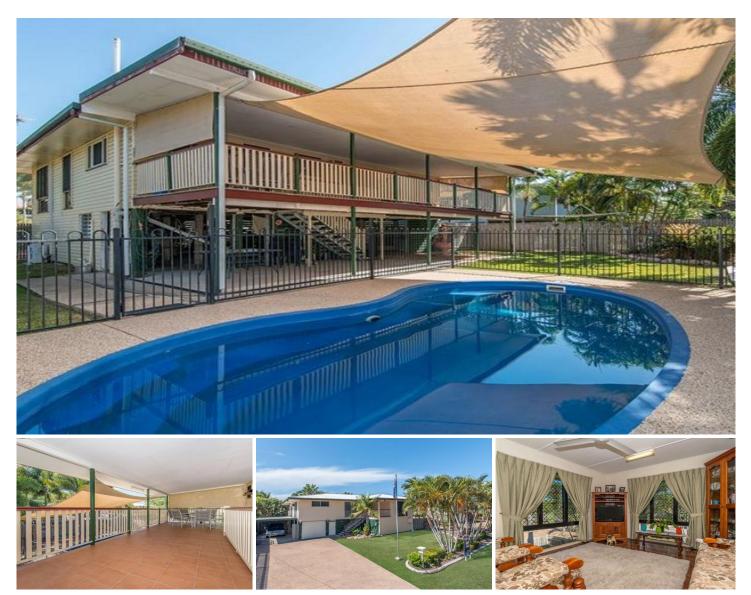

## 17 Blaxland Crescent VINCENT QLD

(Owner committed elsewhere, needs it sold).

Well not at this property, you can either be in the inground salt water pool, partying on the full length back deck or escaping inside to the air conditioned comfort.

This is a property that the owners have taken pride in and invested in well. The additions like the 4.5kw solar system will save you money.

The all weather entertaining deck can host many a party with ease, or a place to enjoy that afternoon beverage on the deck overlooking the pool is just what is needed in our beautiful tropical climate.

Completely cladded externally and well maintained gardens surrounding the property enables you time to enjoy your week ends.

Concreted driveways, and easy care planting will assure weekends of relaxation. This home has been maintained with love and attention to detail, and you'll want for nothing