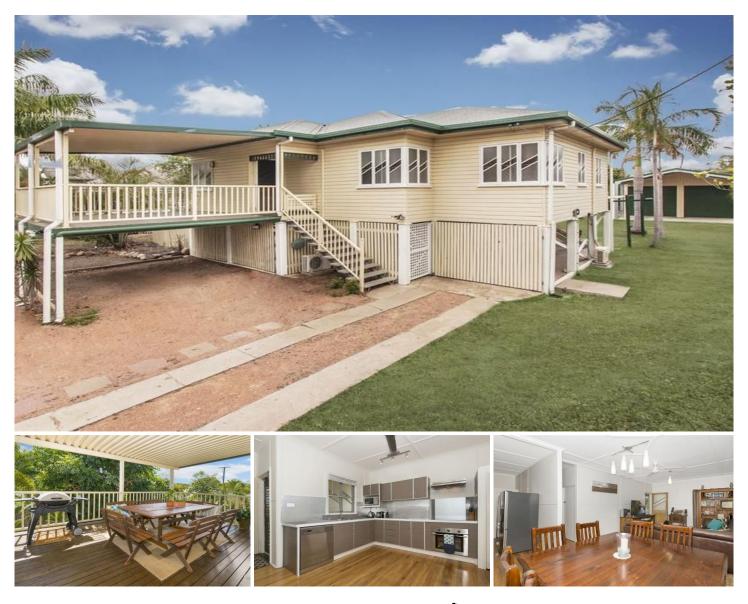

## **5 Park Street PIMLICO QLD**

Finally, that feeling we all long for; a great home in a great Street on a big block that is ready for you and your family to enjoy!

This post war character home is solid and true and enjoys a great position in the heart of Pimlico; walking distance to the convenience store and local hotel, parklands, Pimlico High School, TAFE and the Mater Hospital.

The front deck with Castle Hill views is a stand-out feature and has entertained many friends and family over the years. This fully fenced 979sqm property with side access is perfectly equipped with the dream shed and additional boat accommodation.

This is a great start-me-up home, perfect for those that want a solid foundation in a great area.