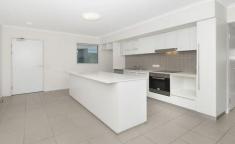

Residents will enjoy private access via the foyer. The uniquely spacious open plan living and dining area is expansive in size.

Serviced by a modern kitchen boasting a range of stainless steel appliances and ample cupboard and bench preparation space, this central area adjoins the comfortable