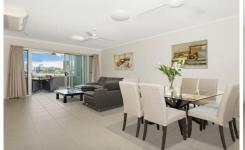

Residents will enjoy private access via the foyer. The uniquely spacious open plan living and dining area is expansive in size.

Serviced by a modern kitchen boasting a range of stainless steel appliances and ample cupboard and bench preparation space, this central area adjoins the comfortable