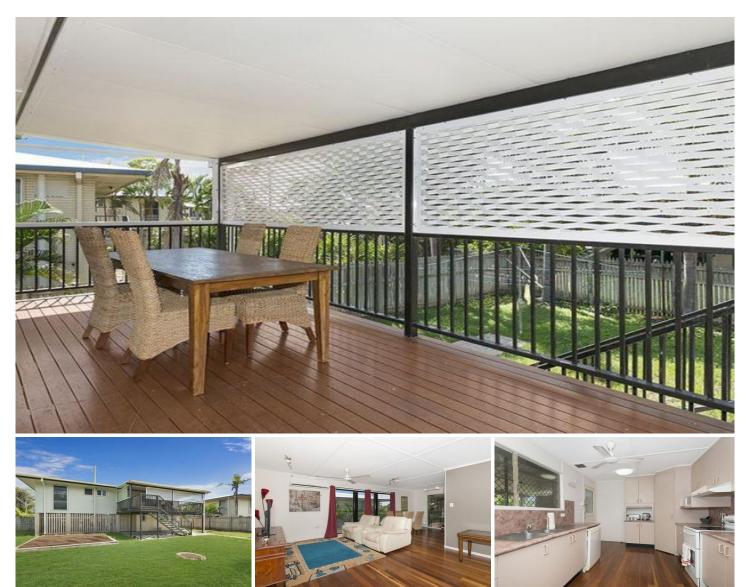

## 6 Blaxland Crescent VINCENT QLD

This high-set home offers excellent value for money, complimented with a well-designed kitchen, spacious living areas and three bedrooms, all featuring split system air-conditioning and built-ins.

Classic features of polished timber floor boards and louvers throughout add to the tropical element - perfect for our climate.

Sitting well back from the street, this quality property provides plenty of space and a modern contemporary feel throughout. Impressive combination of space, style and comfort.

Enjoy all year round entertaining on the spacious covered deck - perfect for all year round entertaining or enjoy a quiet cuppa on the front verandah capturing the breezes.

This home offers a good opportunity to those looking for affordable living, thanks to its size, fresh interior, and location. Ready for you to just move in!