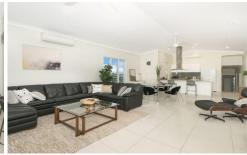

Sublime style begins in the statement 2-Pac kitchen with granite benching, central eatery, walk-in pantry and inlaid gas five burner cook-top. Soaring ceilings and porcelain tiling throughout make you feel afloat amidst the bush outlook as living, dining and outdoor entertaining appear seamless. A palatial master bedroom with exquisite ensuite and private deck is truly a beautiful resting place.