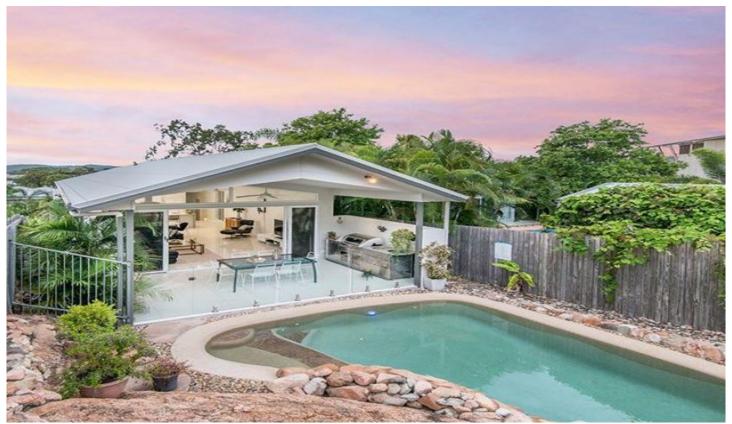

## **5 Potts Street BELGIAN GARDENS QLD**

This near new, stunning executive home reveals a spectacular architectural statement that invites the bush and hill surrounds indoors while exuding light filled interiors, a quality of finish and solidarity of build.

Sublime style begins in the statement 2-Pac kitchen with granite benching, central eatery, walk-in pantry and inlaid gas five burner cook-top. Soaring ceilings and porcelain tiling throughout make you feel afloat amidst the bush outlook as living, dining and outdoor entertaining appear seamless. A palatial master bedroom with exquisite ensuite and private deck is truly a beautiful resting place.

If you are seeking a low maintenance quality home that transpires a calm and breezy lifestyle on an elevated well regarded Street, do not hesitate...