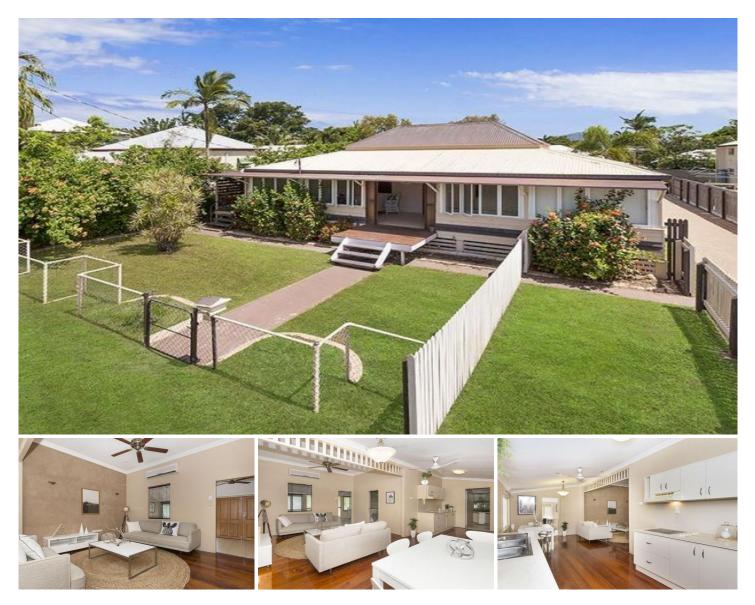

## 28 Ralston Street WEST END QLD

This "Little Miss" has everything the first home buyer will love. Particularly refreshing is the large floorplan that allows our lucky new buyer abundant internal space. Inherent character and charm also meet functionality with large open plan living and dining areas that beckon to outdoor entertaining.

When you inspect this cheery character abundant home you'll discover so many reasons to fall in love. A great kitchen as well as bathroom just add to her desirability. Cosmetic touches along the way, namely paint could take you to the Hamptons easily. Add some additional plantings and you can take this "Little Miss" to breathtaking.

Situated in a beautiful Street, this home sits proud on a 562sqm fully fenced block with double car accommodation, confirming that this "Little Miss" is quite the brilliant one.