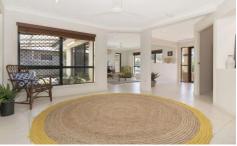

## 95 Thorn Street MOUNT LOUISA QLD

This is an exciting offering located in sought-after Greenview Estate. You will be smitten with what this home provides, namely it's generous 803sqm well-manicured block, oversized full length veranda and 8x6m insulated shed with mezzanine floor. But wait... we haven't even revealed the internals and "hello" more surprises; superb kitchen, open plan living, including a converted media room. Immaculate and functional this is a tremendous home and "man, oh man" what a great price.

## Features:

- Stunning home located in sought-after Greenview Estate
- Two separate living areas; one formal sitting lounge and another large rumpus style room
- Central and functional kitchen with dishwasher
- Oversized Master bedroom with walk-in robe and ensuite
- All additional bedrooms have built-in-robes