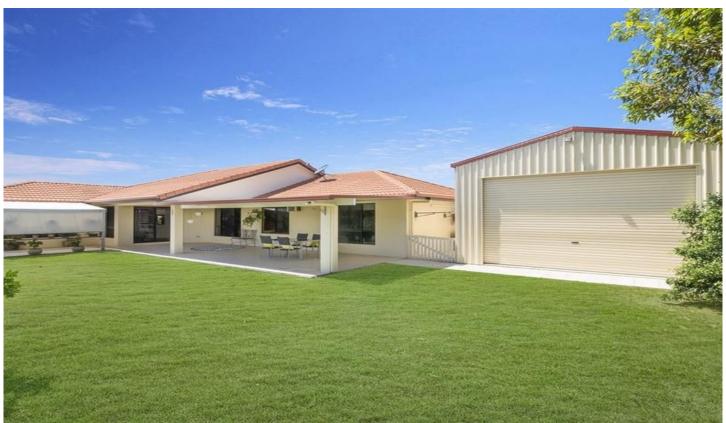

## 95 Thorn Street MOUNT LOUISA QLD

This is an exciting offering located in sought-after Greenview Estate. You will be smitten with what this home provides, namely it's generous 803sqm well-manicured block, oversized full length veranda and 8x6m insulated shed with mezzanine floor. But wait... we haven't even revealed the internals and "hello" more surprises; superb kitchen, open plan living, including a converted media room. Immaculate and functional this is a tremendous home and "man, oh man" what a great price.

## 4 📭 2 🚝 2 😭

**Price** : \$ 435,000 **Land Size** : 803 sqm

View : https://www.kingsberry.com.au/sale/qld/tow nsville-district/mount-louisa/residential/hous

e/4326596

Ben Kingsberry 07 4772 2022 0438 792 652