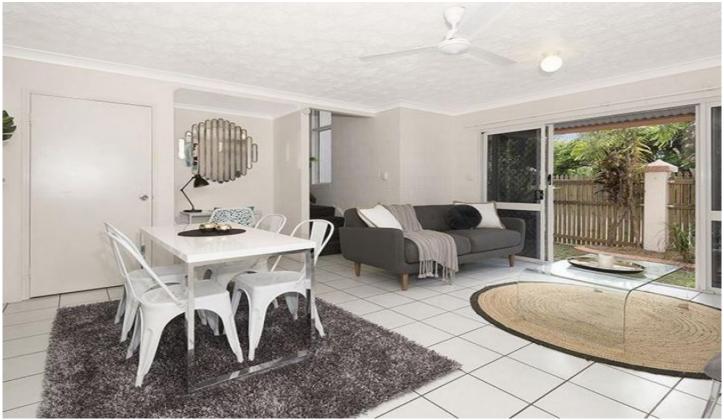

## 17/21-23 Tuffley Street WEST END QLD

With only a five minute drive to The Strand and the CBD, this well-maintained, two bedroom townhouse with its own courtyard is very well located in a gated, secure complex with an inground, pebblecrete pool and BBQ area. Features include new carpet, open plan living, an extra toilet downstairs and two large bedrooms and the bathroom upstairs. It is close to shops, restaurants, recreational facilities and the airport.

- 1. 119sqm, fully air-conditioned
- 2. Security screens and doors
- 3. Private, fully fenced courtyard
- 4. Large 'Harry Potter cupboard' under the stairs
- 5. Plenty of cupboards and built-in wardrobes
- 6. Separate laundry opening to courtyard clothes line
- 7. Lockable garage with large storage room