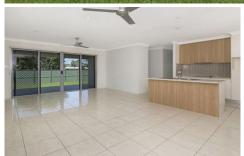

Some key features include:

- Four carpeted bedrooms with built in robes
- Master with walk in robe and ensuite
- Study nook
- Tiled open plan kitchen, living and dining
- Separate family room
- Large tiled undercover outdoor entertaining area