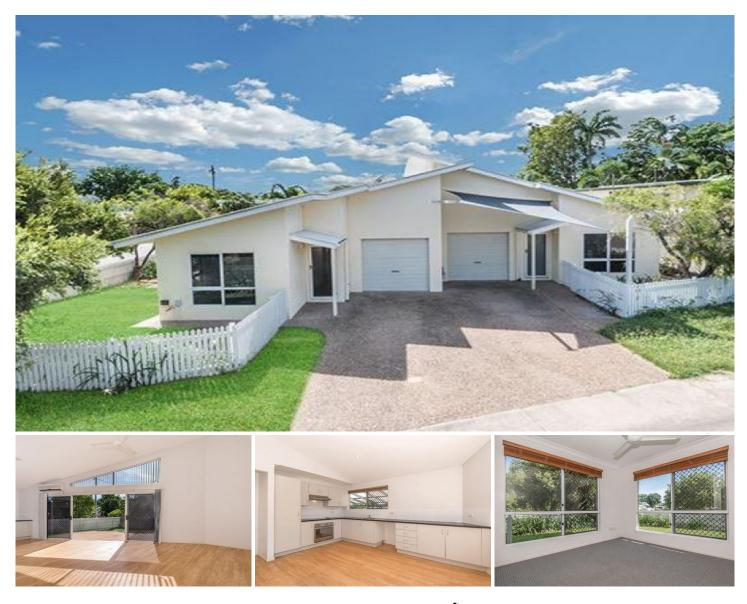

## 1/25 Mindham Street MYSTERTON QLD

Located in a quiet original part of Townsville in the esteemed suburb of Mysterton this contemporary villa is within close proximity to the CBD, shops and all desired amenities.

The property is one half of a duplex occupying a corner position behind a fetching picket fence with a generous easycare garden. Not your normal duplex, this lovely abode has the comforting size and feel of a freestanding home.

Inside a lovely light filled open plan kitchen/ living area is a feature. High ceilings and a wall of floor to ceiling windows give the added feel of spaciousness to the room.

Steps lead outside to a large stencilcrete patio and the side entertainment area shaded by a pergola - just the place for alfresco dining.

Three bedrooms with builtins, bathroom and separate laundry are included in the layout. A single garage is