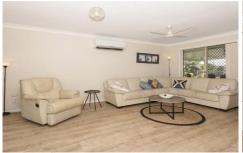

Features Includes

- \* Very practical open plan layout
- \* 4 Generous size bedrooms
- \* Two bathrooms
- \* Garage and a carport for a car, trailer or boat
- \* Separate laundry
- \* The well- appointed new kitchen
- \* Dishwasher and gas cooktop with rangehood
- \* Westinghouse Duo oven and a new microwave
- \* Fully air-conditioned
- \* Vinyl planking throughout
- \* Very large outside patio with Solarspan roof
- \* Secluded in-ground pool with a gazebo