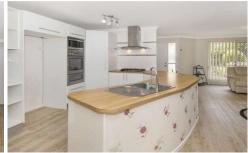

Features Includes

- \* Very practical open plan layout
- \* 4 Generous size bedrooms
- \* Two bathrooms
- \* Garage and a carport for a car, trailer or boat
- \* Separate laundry
- \* The well- appointed new kitchen
- \* Dishwasher and gas cooktop with rangehood
- \* Westinghouse Duo oven and a new microwave
- \* Fully air-conditioned
- \* Vinyl planking throughout
- \* Very large outside patio with Solarspan roof
- \* Secluded in-ground pool with a gazebo