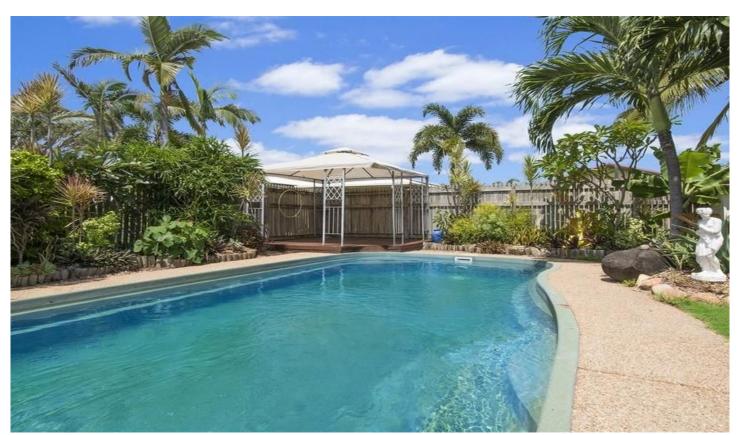

Features Includes

- \* Very practical open plan layout
- \* 4 Generous size bedrooms
- \* Two bathrooms
- \* Garage and a carport for a car, trailer or boat
- \* Separate laundry
- \* The well- appointed new kitchen
- \* Dishwasher and gas cooktop with rangehood
- \* Westinghouse Duo oven and a new microwave
- \* Fully air-conditioned
- \* Vinyl planking throughout
- \* Very large outside patio with Solarspan roof
- \* Secluded in-ground pool with a gazebo