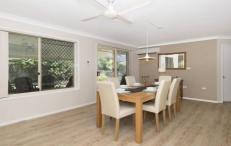

Features Includes

- \* Very practical open plan layout
- \* 4 Generous size bedrooms
- \* Two bathrooms
- \* Garage and a carport for a car, trailer or boat
- \* Separate laundry
- \* The well- appointed new kitchen
- \* Dishwasher and gas cooktop with rangehood
- \* Westinghouse Duo oven and a new microwave
- \* Fully air-conditioned
- \* Vinyl planking throughout
- \* Very large outside patio with Solarspan roof
- \* Secluded in-ground pool with a gazebo