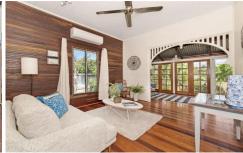

## 53 Thirteenth Avenue RAILWAY ESTATE QLD

Differing from the traditional miner's cottage, this home has been lovingly crafted to incorporate a touch of euro-industrial; rendering this little miss with a gorgeous vibe.

The kitchen is café-cool with stainless steel benches and open shelving, and a freestanding gas oven, opening to the timber deck and 809sqm private tropical oasis. The bathroom is a rustic wet room with mini-orb cladding, exposed beams and star-gazing auras.

Completely liveable and loveable, it won't take long for you to grow to love the vibe and value she offers.