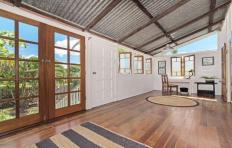

## 53 Thirteenth Avenue RAILWAY ESTATE QLD

Differing from the traditional miner's cottage, this home has been lovingly crafted to incorporate a touch of euro-industrial; rendering this little miss with a gorgeous vibe.

The kitchen is café-cool with stainless steel benches and open shelving, and a freestanding gas oven, opening to the timber deck and 809sqm private tropical oasis. The bathroom is a rustic wet room with mini-orb cladding, exposed beams and star-gazing auras.