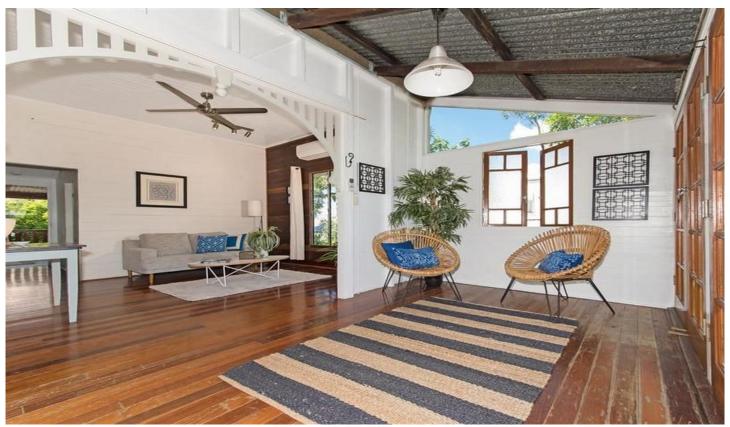

## 53 Thirteenth Avenue RAILWAY ESTATE QLD

Differing from the traditional miner's cottage, this home has been lovingly crafted to incorporate a touch of euro-industrial; rendering this little miss with a gorgeous vibe.

The kitchen is café-cool with stainless steel benches and open shelving, and a freestanding gas oven, opening to the timber deck and 809sqm private tropical oasis. The bathroom is a rustic wet room with mini-orb cladding, exposed beams and star-gazing auras.

Completely liveable and loveable, it won't take long for you to grow to love the vibe and value she offers.