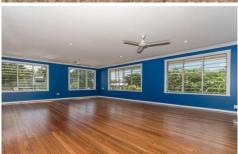

- Enormous 7 x 5 metre (approx) lounge with timber floors and banks of louvres to attract cool sea breezes
- Kitchen features polished timber slab benchtops, large pantry and big gas stove for easy entertaining
- Expansive shady verandah with peaceful bush vistas offers heaps of space for casual couches and outdoor dining
- Bathroom features a spa
- Easycare yard makes it highly suitable for occasional living (no lawns)