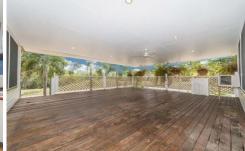

- Enormous 7 x 5 metre (approx) lounge with timber floors and banks of louvres to attract cool sea breezes
- Kitchen features polished timber slab benchtops, large pantry and big gas stove for easy entertaining
- Expansive shady verandah with peaceful bush vistas offers heaps of space for casual couches and outdoor dining
- Bathroom features a spa
- Easycare yard makes it highly suitable for occasional living (no lawns)