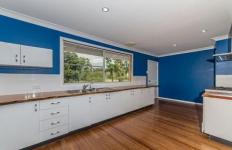

- Enormous 7 x 5 metre (approx) lounge with timber floors and banks of louvres to attract cool sea breezes
- Kitchen features polished timber slab benchtops, large pantry and big gas stove for easy entertaining
- Expansive shady verandah with peaceful bush vistas offers heaps of space for casual couches and outdoor dining
- Bathroom features a spa
- Easycare yard makes it highly suitable for occasional living (no lawns)