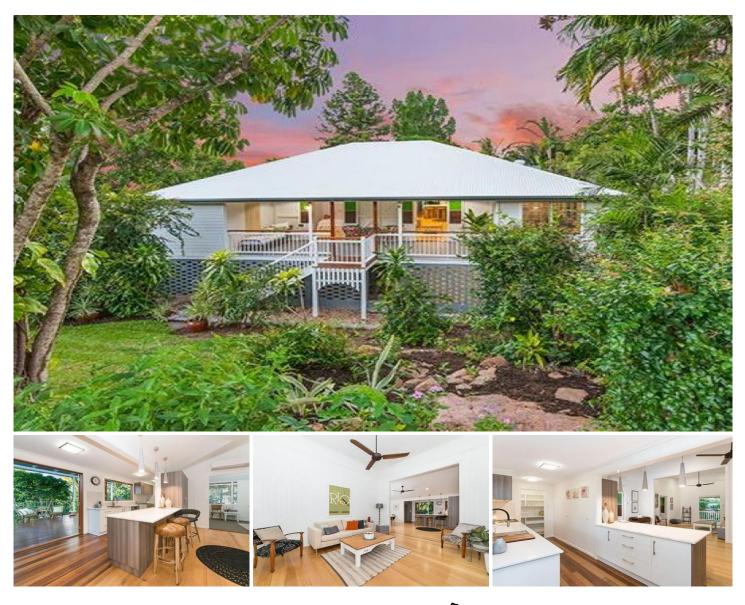

## 30 Alexandra Street NORTH WARD QLD

This is a home that speaks to the soul through her impeccable renovation, nostalgic ambience and beautiful architecture. Located in one of Townsville's Premier Streets on a glorious private and serene quarter acre (1012sqm) block.

Combining timeless appeal with the best of contemporary luxury, this stunning home offers a very rare find. This stunning Queenslander home is light filled and designed for open plan living, anchored by large front and back decks. Décor is modern, crisp and fresh with reverence to tropical living. The kitchen is stunning; Bianco Quartzite servery, freestanding gas oven and open oversized walk-in pantry; the epitome of leisurely and functional entertaining. The master is opulent with enormous bathroom and walk-in robe on par with top end Hotel suites. The remaining bedrooms are spacious and would accommodate double