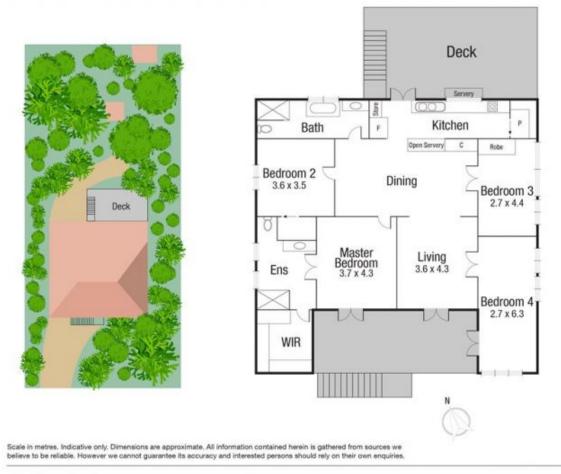

Combining timeless appeal with the best of contemporary luxury, this stunning home offers a very rare find. This stunning Queenslander home is light filled and designed for open plan living, anchored by large front and back decks. Décor is modern, crisp and fresh with reverence to tropical living. The kitchen is stunning; Bianco Quartzite servery, freestanding gas oven and open oversized walk-in pantry; the epitome of leisurely and functional entertaining. The master is opulent with enormous bathroom and walk-in robe on par with top end Hotel suites. The remaining bedrooms are spacious and would accommodate double

## 4 🛤 2 📛 2 🖨

| Price     | :\$845,   |
|-----------|-----------|
| Land Size | : 1012 s  |
| View      | : https:/ |

,000 sqm

: https://www.kingsberry.com.au/sale/gld/tow nsville-district/north-ward/residential/house/ 4326615