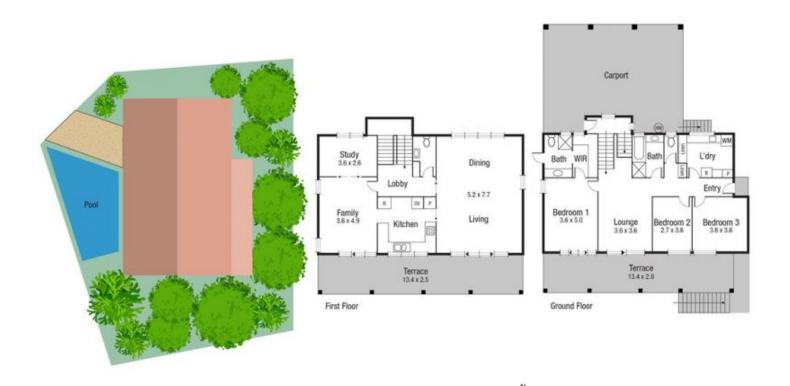

The practical double level configuration accommodates all family situations ensuring your tenure is endless. There is so much on offer; three living areas, internal stairs, study, fabulous saltwater pool and a generous 809sqm block. Impeccable maintenance throughout the years has ensured that this beautiful home is original and continues to celebrate its unique position.

ben.kingsberry@tsvharcourts.com.au

AREA

TOTAL

INT EXT : 207.05 sq.m : 71.02 sq.m : 278.07 sq.m

Scale in metres. Indicative only, Dimensions are approximate. All information contained herein is gathered from sources we believe to be reliable. However we cannot guarantee its accuracy and interested persons should rely on their own enquiries.