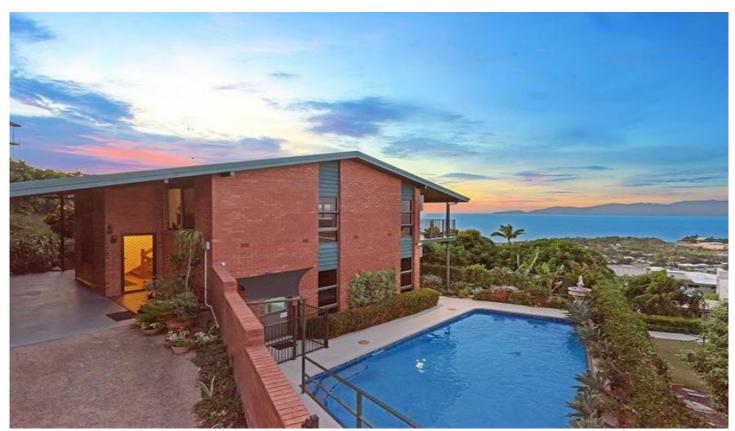

## 6 Edinburgh Court CASTLE HILL QLD

This north facing mouth-watering offering encompasses awe-inspiring views of Ocean, Island and Port while adjoining bushland reserve. Configured to maximize light and space, the design is timeless with robust materials designed to withstand generations of family living and true to its Sydney Architect it is an expression of spatial fluidity and flexibility.

The practical double level configuration accommodates all family situations ensuring your tenure is endless. There is so much on offer; three living areas, internal stairs, study, fabulous saltwater pool and a generous 809sqm block. Impeccable maintenance throughout the years has ensured that this beautiful home is original and continues to celebrate its unique position.