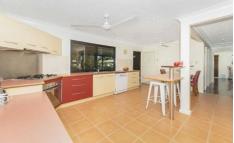

It is however the kitchen that will heighten the senses of the culinary keen. Gas appliances, plenty of bench space and connectivity to the stunning deck will impress the entertainers. Offering a quiet yet convenient lifestyle minutes from local schools and shops, this solid home is an ideal starter for young families or equally suitable for downsizers and a great investment opportunity.

## Features:

- Open plan kitchen with central island bench, gas cooking, dishwasher, and an abundance of storage

3 📭 1 🖺 2 🖨

**Price** : \$ 255,000 **Land Size** : 620 sgm

View: https://www.kingsberry.com.au/sale/qld/tow