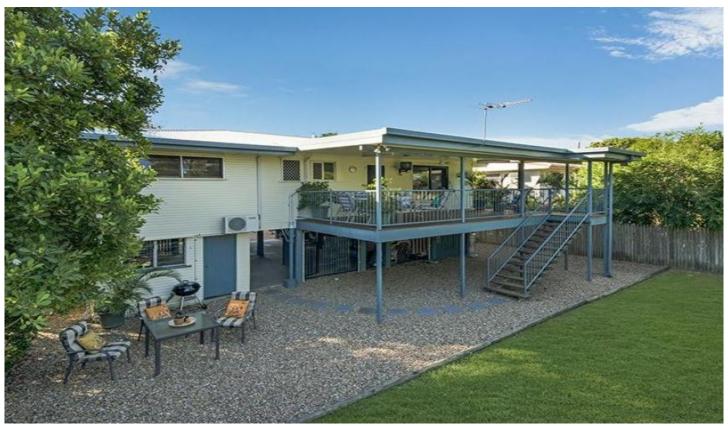

## 51 Blaxland Crescent VINCENT QLD

A wonderfully configured interior has refreshed this quality highset home and cements a welcoming sense of warmth and privacy. Solidarity of construction is reassuring being primarily hardwood throughout and continues through to the oversized extension.

It is however the kitchen that will heighten the senses of the culinary keen. Gas appliances, plenty of bench space and connectivity to the stunning deck will impress the entertainers. Offering a quiet yet convenient lifestyle minutes from local schools and shops, this solid home is an ideal starter for young families or equally suitable for downsizers and a great investment opportunity.