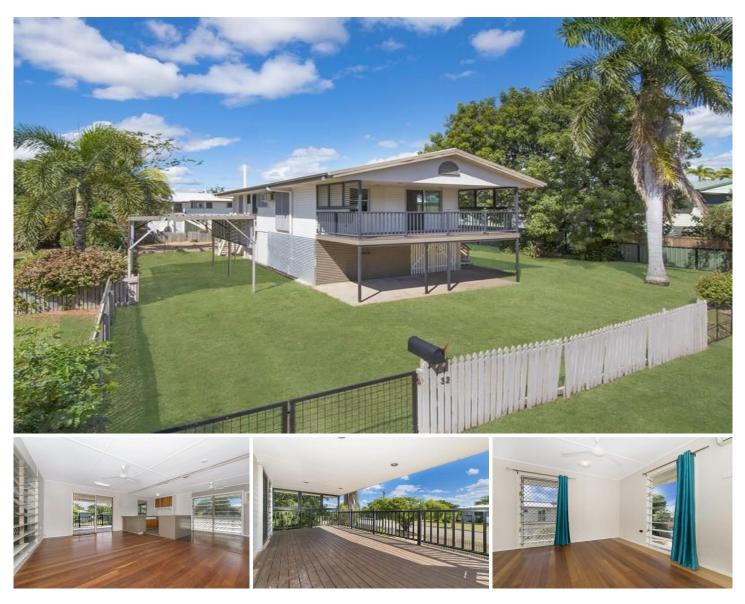

## 32 Cuthbert Crescent VINCENT QLD

Mortgagee in possession. Do you have the renovators' bug? Have you been watching all those home shows and got an urge for a new project? Then you really should look at this home. Whether you are an investor or starting out this property offers good bones, a blank canvas to work on and is conveniently a short walk to a neighbourhood shopping centre and primary school.

Features already present include:

- Solid spacious highset with heaps of space under

- 3 spacious bedrooms original bathroom with separate toilet

- Living area opens out to a lovely big verandah
- Solid timber floors throughout
- Split system airconditioners
- Heaps of storage and laundry under
- Separate carport high enough for a boat
- Fully fenced yard with two gated entry