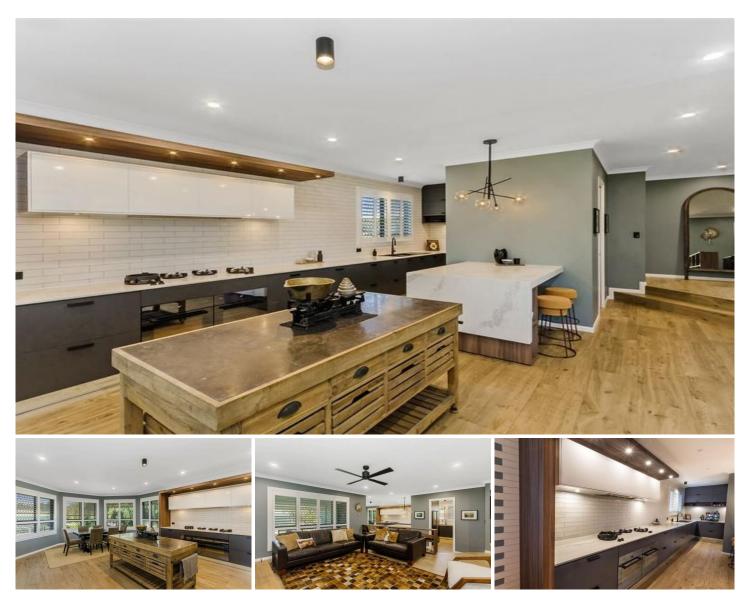

This family home has a great floorplan featuring separate living zones. A calming retreat awaits in the very generous sized Master Bedroom, complete with dual vanity ensuite, separate toilet and WIR. Bedrooms 2,3 & 4 are positioned near the spacious main bathroom and separate toilet. The living area is spread across the split level home where a step near the spacious lounge leads you to an enormous, exquisite designer kitchen and butler's pantry that extends 7 metres to the bay windows at the rear offering the perfect