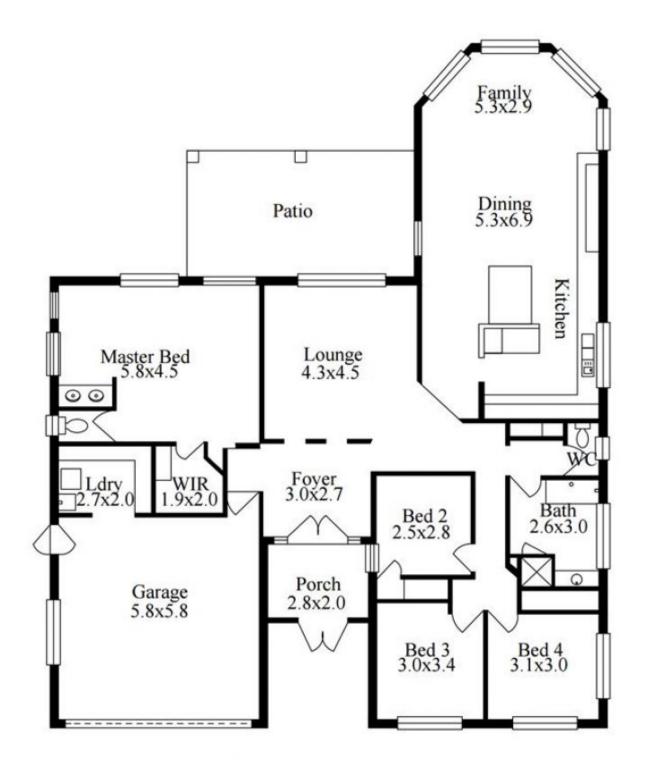

This family home has a great floorplan featuring separate living zones. A calming retreat awaits in the very generous sized Master Bedroom, complete with dual vanity ensuite, separate toilet and WIR. Bedrooms 2,3 & 4 are positioned near the spacious main bathroom and separate toilet. The living area is spread across the split level home where a step near the spacious lounge leads you to an enormous, exquisite designer kitchen and butler's pantry that extends 7 metres to the bay windows at the rear offering the perfect