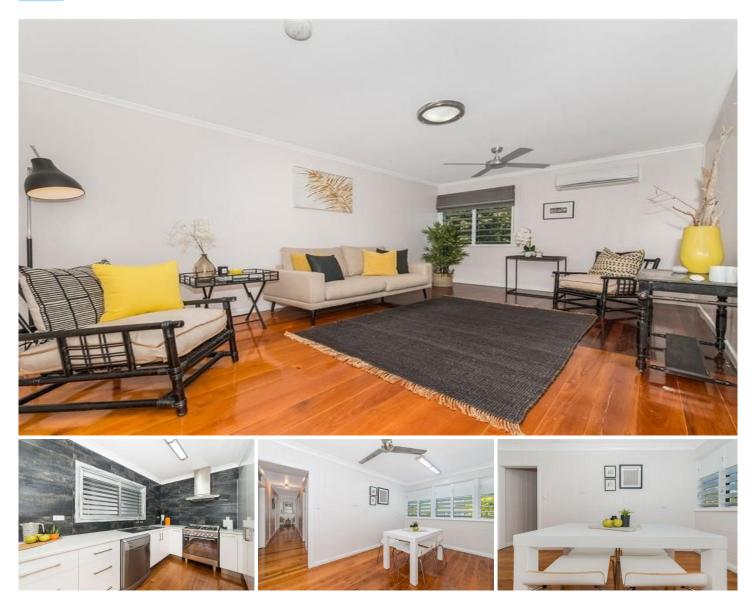

## **154 Francis Street WEST END QLD**

From the moment you enter her quaint, generous front porch, you instantly feel the quality of this much-loved abode. Timber flooring, louvred windows and light filled interiors will promptly appeal to those seeking character without the chore of a renovation.

Be impressed by the new tastefully designed kitchen with gas appliances and dishwasher, two renovated bathrooms, and lovely dual seating areas, lounge and front porch. The lovely 696sqm corner block encompasses a Ranbuild 6x9m shed with concrete driveway and will satisfy shed connoisseurs.