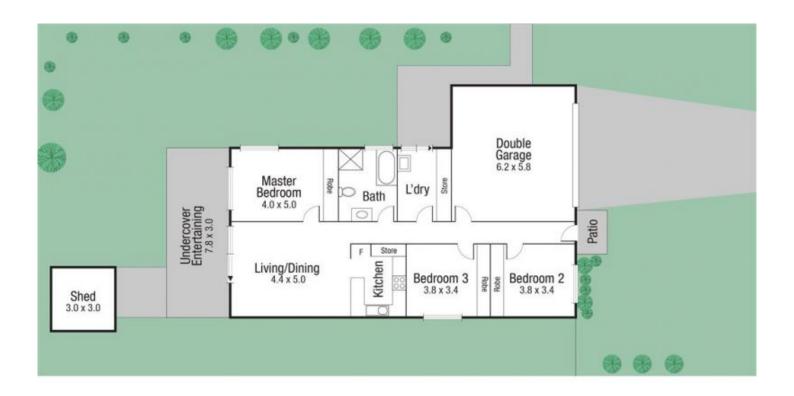

N

AREA

: 164.44 sq.m

INT EXT : 23.4 sq.m TOTAL : 187.84 sq.m

## 3 Nugent

AREA INT : 164.44 sq.m EXT : 23.4 sq.m TOTAL : 187.84 sq.m

Scale in metres. Indicative only. Dimensions are approximate. All information contained herein is gathered from sources we believe to be reliable. However we cannot guarantee its accuracy and interested persons should rely on their own enquiries.

Scale in metres. Indicative only, Dimensions are approximate. All information contained herein is gathered from sources we believe to be reliable. However we cannot guarantee its accuracy and interested persons should rely on their own enquiries.