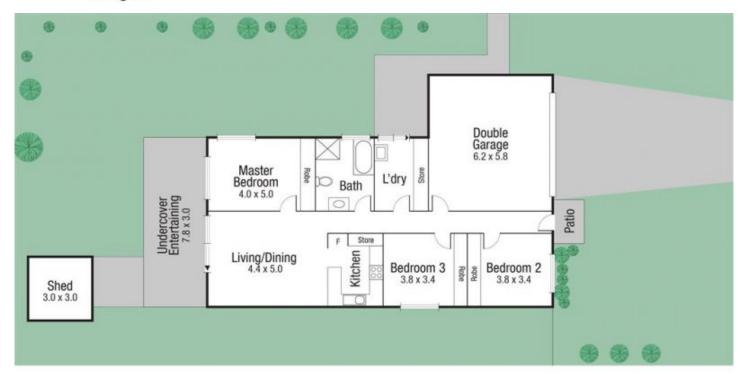

N

AREA

: 164.44 sq.m

INT EXT : 23.4 sq.m TOTAL : 187.84 sq.m

## 3 Nugent

AREA INT : 164.44 sq.m EXT : 23.4 sq.m TOTAL : 187.84 sq.m

Scale in metres. Indicative only. Dimensions are approximate. All information contained herein is gathered from sources we believe to be reliable. However we cannot guarantee its accuracy and interested persons should rely on their own enquiries.

Scale in metres. Indicative only, Dimensions are approximate. All information contained herein is gathered from sources we believe to be reliable. However we cannot guarantee its accuracy and interested persons should rely on their own enquiries.