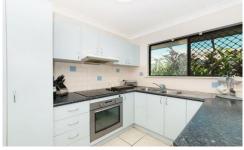

- Modern kitchen with ceramic hotplates and electric fan-forced oven
- Double pantry and plenty of cupboard space
- Fully air-conditioned and security screened
- Open plan living area linking to covered entertainment
- Three good sized bedrooms with big built-in wardrobes
- Separate laundry with outside line