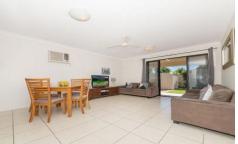

- Modern kitchen with ceramic hotplates and electric fan-forced oven
- Double pantry and plenty of cupboard space
- Fully air-conditioned and security screened
- Open plan living area linking to covered entertainment
- Three good sized bedrooms with big built-in wardrobes
- Separate laundry with outside line