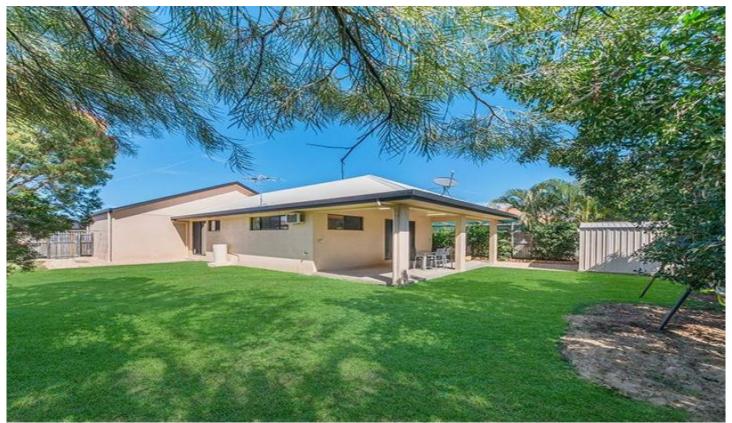

## 3 Nugent Court KIRWAN QLD

Looking for your first home? Want to downsize and have enough space for a caravan or boat? This delightful, well maintained, three bedroom home on 600sqm in a quiet court is only 12 years old and has just been freshly painted. There is plenty of space down the side and to the rear of the property for a large shed. Well located in "The Avenues" area of Kirwan, it is within walking distance of the shopping centre and only a few minutes drive to primary and secondary schools. Be quick!

- Modern kitchen with ceramic hotplates and electric fan-forced oven
- Double pantry and plenty of cupboard space
- Fully air-conditioned and security screened
- Open plan living area linking to covered entertainment
- Three good sized bedrooms with big built-in wardrobes
- Separate laundry with outside line