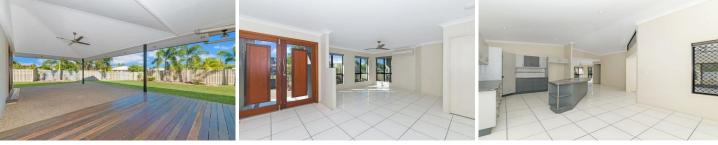

- Approx 211m2 of living plus extra undercover pebblecrete and timber patio

- Airconditioned open plan living with vaulted ceilings

- Tiled floors feature throughout the home

- Front lounge area overlooks garden and with 3 sets of windows is filled with natural light

- The kitchen is equipped with island bench, corner pantry, overhead cupboards and storage drawers

- An extra family room with storage cupboards opens to the undercover outdoor entertaining