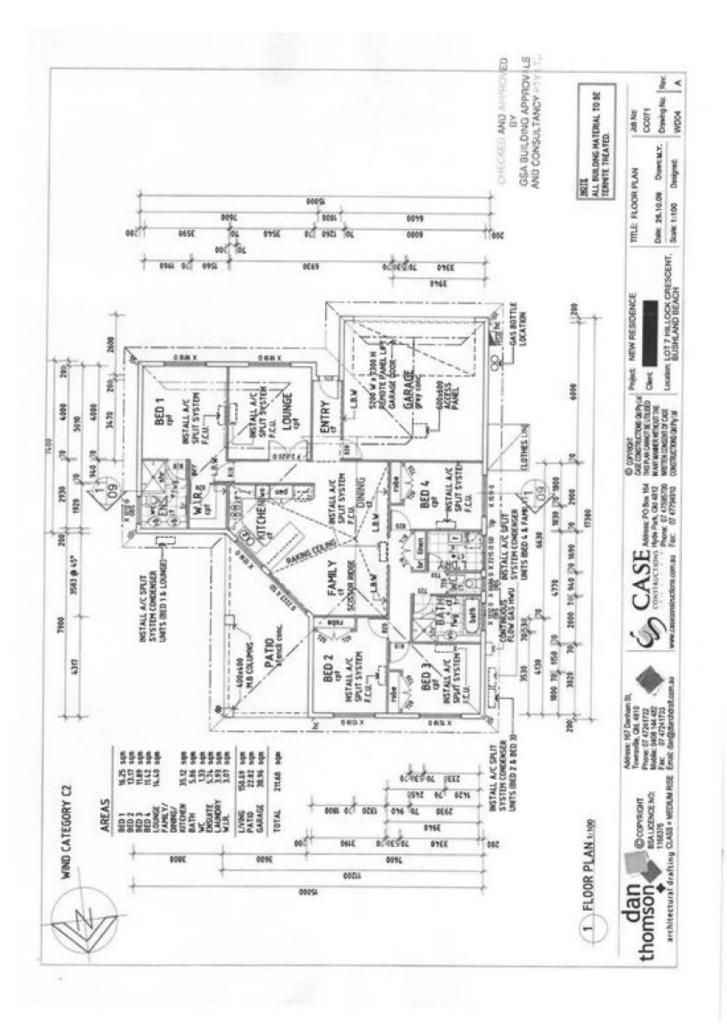

## 18 Hillock Crescent BUSHLAND BEACH QLD

This meticulously maintained private family residence full of natural light and set in stunning garden surrounds with a garden shed, high ceilings, excellent indoor/outdoor entertainment living and situated in Bushland Beach. With easy access to Townsville's most elite schools and precinct of Burdell's shops and the Bushland Beach Tavern. Land size 600m2 approx. Comprising: Formal lounge, separate dining, good sized kitchen/meals, informal sitting room opening to entertainment and gardens, 4 bedrooms (master with ensuite bathroom), main bathroom, air conditioning throughout, storage and off street parking for 2 cars.

## 4 2 2 2

**Price** : \$ 400,000 **Land Size** : 600 sqm

View : https://www.kingsberry.com.au/sale/qld/tow

nsville-district/bushland-beach/residential/ho

use/4326648

Ben Kingsberry 07 4772 2022 0438 792 652