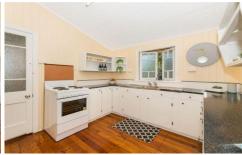

## Features:

- Located close to great schooling, shops, and amenities
- Separate living and dining areas
- Traditional kitchen with freestanding oven
- Master bedroom with air conditioning separate from