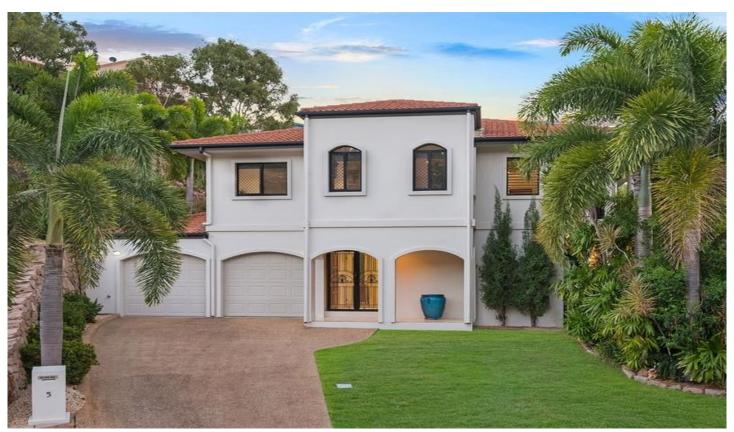

## 5 Yongala Court CASTLE HILL QLD

From this vantage point, your outlook is wide ranging and ever changing - a panorama that mesmerises and invigorates in equal measures. Once inside, you'll soon discover the proportions of this home are equally vast. Offering 257sqm under roof, there is something to satisfy all members of the family.

Configured to provide ample leisure, entertaining and storage spaces, this quality home enjoys a mix of open plan and formal living options, each with wonderful aspect. Family and guests alike will adore the generous sleeping accommodation, with a choice of bedrooms and bathrooms on both levels, ensuring your tenure is timeless.

As you would expect with a home of this size, the garaging is equally generous, with adjoining storage rooms. Best of all, your drive on access is near level (a rarity on the hill).

5 📭 2 🚔 2 🗬

**Price** : \$ 850,000 **Land Size** : 798 sqm