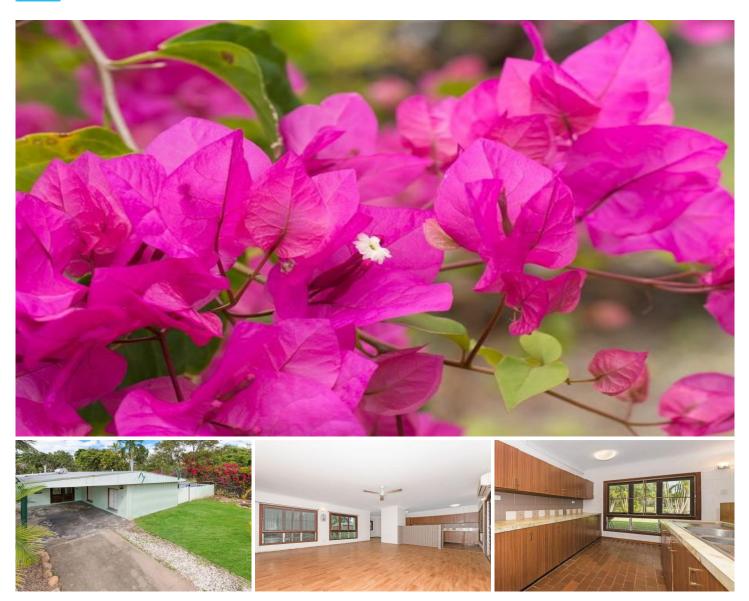

## 12 Peter Street KELSO QLD

Situated beside the Ross River in Kelso, this solid block home offers an opportunity to update, renovate, extend and really make it your own, or flip it and sell or lease.

The 809sq meter lot gives you ample space to enjoy your surroundings with adjacent park lands neighbouring the property and the river is a stone's throw away.

Walk inside to a generous open plan living/dining area with spacious kitchen, 2 good sized bedrooms both with built-in wardrobes, and ceiling fans throughout.

The tropical established gardens frame the yard and includes a garden shed.

Revive and revitalise- This affordable property has all the potential to become a wonderful home to enjoy.