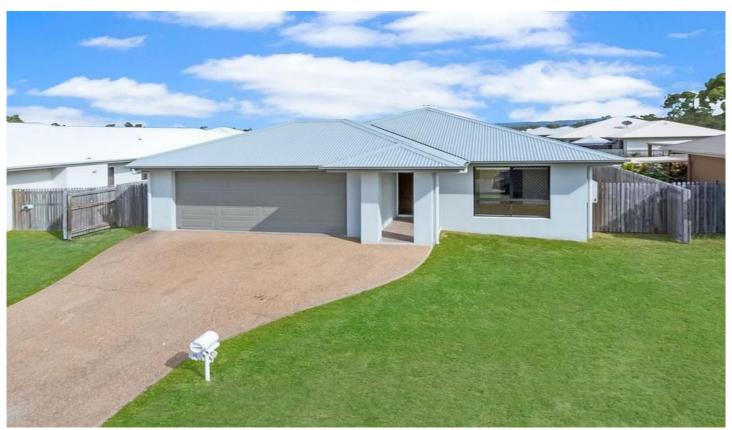

## 14 Mt Jagged Street DEERAGUN QLD

This contemporary home sits in a new estate surrounded by similar properties and would easily suit those staring out, investors or retirees.

Inside you find a free flowing design with a good use of space and layout offering neutral tones and clean finishes. The open plan kitchen, living and dining is spacious and light filled with high ceilings.

Bedrooms are airconditioned, with built-in robes and the master bathroom is two way to the main bedroom.

A 480m2 block for busy living, it offers a fenced private back yard and open front lawn. With just lawns it is manageable and easycare. Alternatively, it offers a blank canvas inviting garden lovers to add their personal touch. An outdoor patio and double secure car accommodation add to the package.

## 3 **==** 1 <del>=</del>

**Price** : \$ 230,000 **Land Size** : 480 sqm

View : https://www.kingsberry.com.au/sale/qld/tow

nsville-district/deeragun/residential/house/4

326657

Jenny Bishop 07 4772 2022 0400 893 087