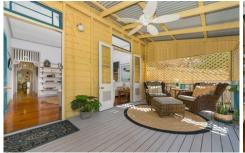

## 28 Greenslade Street WEST END QLD

This elegant and pristine character filled home has been cherished for almost thirty years by the one family and has been renovated to perfection with sensitivity and reverence to its original build. Wrap-around verandas are just the beginning of the yesteryear journey, with pine timber flooring, French doors and stunning fretwork. The central hallway beckons to a wonderful built-in dining area with modernist twist that accommodates the largest of family get-togethers. Located on a 784sm tree-scaped block on the foothills of Castle Hill with no rear neighbours, back access, and covered entertaining with pool, you will be forgiven for forgetting you are in the City. With the wonderful addition of solar panels and 3000L rainwater tank, this eco-friendly City stunner will impress.