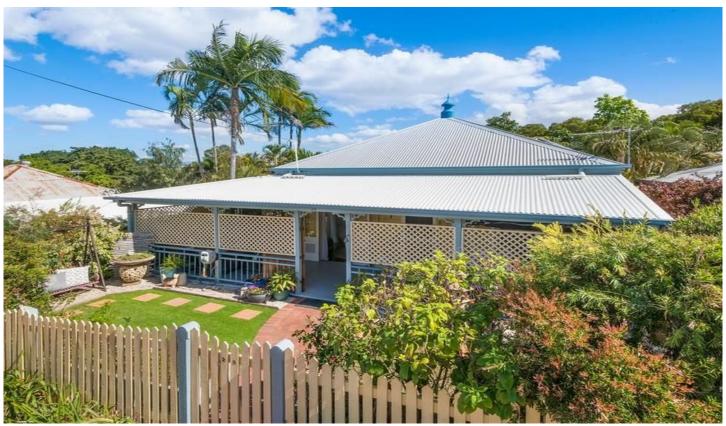

## 28 Greenslade Street WEST END QLD

This elegant and pristine character filled home has been cherished for almost thirty years by the one family and has been renovated to perfection with sensitivity and reverence to its original build. Wrap-around verandas are just the beginning of the yesteryear journey, with pine timber flooring, French doors and stunning fretwork. The central hallway beckons to a wonderful built-in dining area with modernist twist that accommodates the largest of family get-togethers. Located on a 784sm tree-scaped block on the foothills of Castle Hill with no rear neighbours, back access, and covered entertaining with pool, you will be forgiven for forgetting you are in the City. With the wonderful addition of solar panels and 3000L rainwater tank, this eco-friendly City stunner will impress.

## Features:

- Partially enclosed front veranda leads you in to the open

4 🚐 2 📛 2 🖨

**Price** : \$ 503,000 **Land Size** : 784 sqm

View: https://www.kingsberry.com.au/sale/qld/tow

nsville-district/west-end/residential/house/43