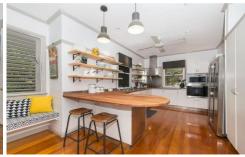

## 28 Greenslade Street WEST END QLD

This elegant and pristine character filled home has been cherished for almost thirty years by the one family and has been renovated to perfection with sensitivity and reverence to its original build. Wrap-around verandas are just the beginning of the yesteryear journey, with pine timber flooring, French doors and stunning fretwork. The central hallway beckons to a wonderful built-in dining area with modernist twist that accommodates the largest of family get-togethers. Located on a 784sm tree-scaped block on the foothills of Castle Hill with no rear neighbours, back access, and covered entertaining with pool, you will be forgiven for forgetting you are in the City. With the wonderful addition of solar panels and 3000L rainwater tank, this eco-friendly City stunner will impress.