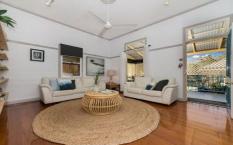

## 28 Greenslade Street WEST END QLD

This elegant and pristine character filled home has been cherished for almost thirty years by the one family and has been renovated to perfection with sensitivity and reverence to its original build. Wrap-around verandas are just the beginning of the yesteryear journey, with pine timber flooring, French doors and stunning fretwork. The central hallway beckons to a wonderful built-in dining area with modernist twist that accommodates the largest of family get-togethers. Located on a 784sm tree-scaped block on the foothills of Castle Hill with no rear neighbours, back access, and covered entertaining with pool, you will be forgiven for forgetting you are in the City. With the wonderful addition of solar panels and 3000L rainwater tank, this eco-friendly City stunner will impress.