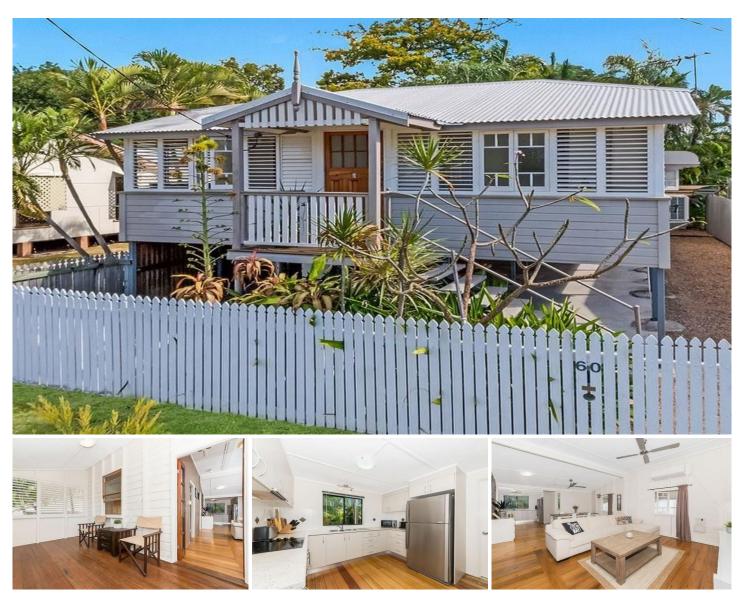

## 60 Tenth Avenue RAILWAY ESTATE QLD

Sitting pretty in a sought-after street of superb renovations is this timeless traditional character cottage. Classic casement windows, tongue and groove walls, high ceilings and polished hardwood floors all compliment the original charm of this nostalgic private retreat.

Cleverly designed to a modern contemporary look, nestled within a low maintenance tropical gardens lies this trendy two-bedroom gem. A perfect sleepout, study or nursery is tucked away for privacy allowing the lounge area to flow effortlessly to the dining and modernised kitchen.

The bathroom has been tastefully renovated permitting plenty of natural light and greenery from the rear garden.

Outside is inviting and quaint with a paved covered BBQ area - for the beer drinker enjoy a coldie at your own outdoor bar - this is ideal for all your garden gatherings!!

An affordable entry point into the market, this extremely neat and tidy home has lots to offer and must be inspected