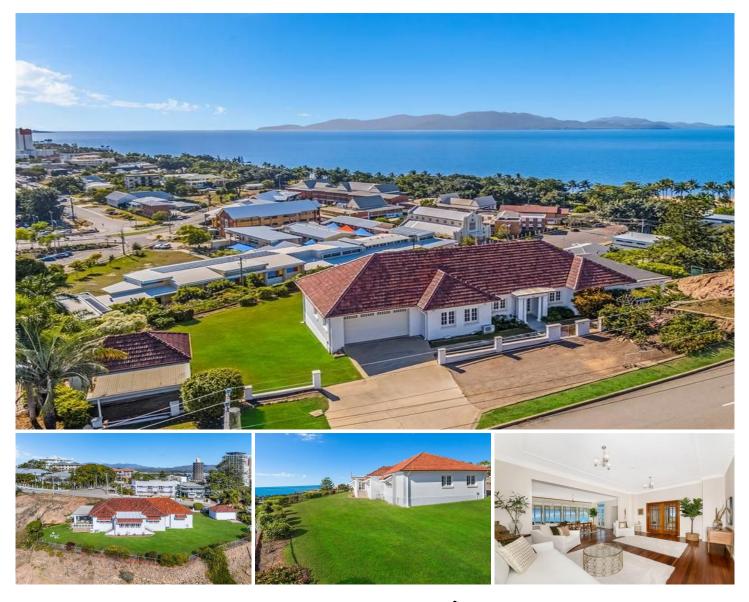

## 9 Cleveland Terrace NORTH WARD QLD

Nine Cleveland Terrace encompasses world class ocean views and sits atop an unparalleled 3656 meters over two allotments with two street frontages. Originally built for Colonel North and secured by local business visionaries Max and Phoebe Short in 1973, this iconic Californian Bungalow C1936 presents an opportunity rarely offered in the market. The home itself has been beautifully maintained and offers magnificent entertaining spaces both formal and informal, while the veranda and impressive level manicured lawn have hosted many a social occasion. However, accolades must be given to the retention of character detailing, solidarity of construction and honouring extensions its incredible positioning encompassing panoramic views of the Pallarenda sweep, Magnetic Island and Castle Hill. This home is truly a rare offering; it lends itself to future development (STCA) or for the next family and generations to follow.

## 3 🛤 2 🚔 3 🚘

| Price |      | 2 | \$ |
|-------|------|---|----|
| and   | Size | ÷ | 3  |

:\$1,825,000

View : ht

: 3636 sqm

: https://www.kingsberry.com.au/sale/qld/tow nsville-district/north-ward/residential/house/ 4326664