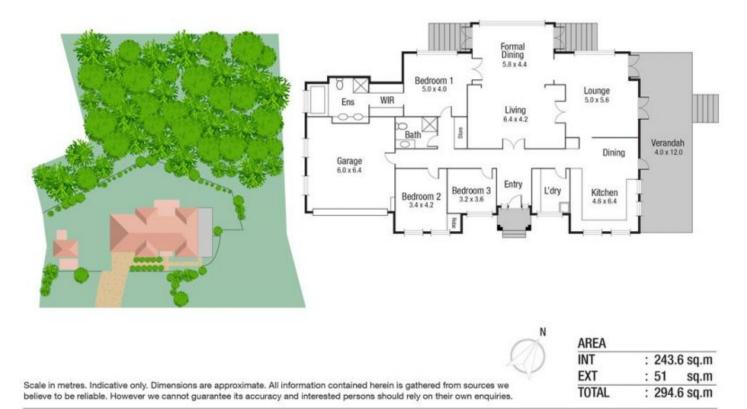

## 9 Cleveland Terrace NORTH WARD QLD

Nine Cleveland Terrace encompasses world class ocean views and sits atop an unparalleled 3656 meters over two allotments with two street frontages. Originally built for Colonel North and secured by local business visionaries Max and Phoebe Short in 1973, this iconic Californian Bungalow C1936 presents an opportunity rarely offered in the market. The home itself has been beautifully maintained and offers magnificent entertaining spaces both formal and informal, while the veranda and impressive level manicured lawn have hosted many a social occasion. However, accolades must be given to the retention of character detailing, solidarity of construction and honouring extensions its incredible positioning encompassing panoramic views of the Pallarenda sweep, Magnetic Island and Castle Hill. This home is truly a rare offering; it lends itself to future development (STCA) or for the next family and generations to follow.

## 3 🛤 2 🚔 3 🚘

| Price |      | 2 | \$ |
|-------|------|---|----|
| and   | Size | ÷ | 3  |

:\$1,825,000

View : ht

: 3636 sqm

: https://www.kingsberry.com.au/sale/qld/tow nsville-district/north-ward/residential/house/ 4326664