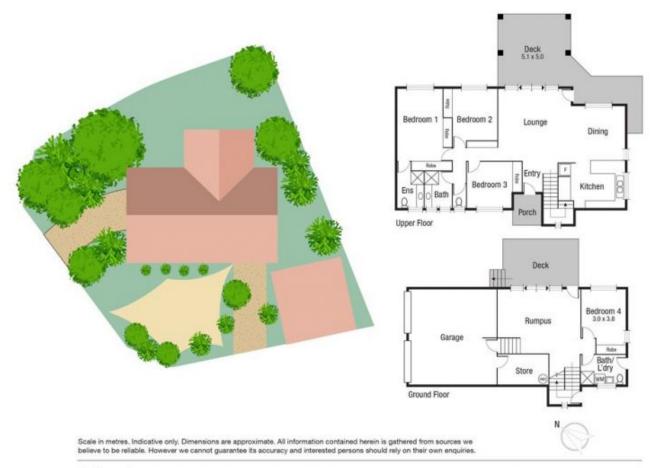

## **Harcourts** Kingsberry

## 1 Hampton Court CASTLE HILL QLD

As your inspection will soon reveal, our subject property offers much more than stunning ocean views. Discover a quality built, timeless home with contemporary overtures providing duality with indoor outdoor living, double size bedrooms, three bathrooms and four car garaging with two street access.

Interior decor is impeccable with neutral tonality, ensuring an elegant colour palette while white Italian tiling and plantation louvres frame ocean and foreshore vistas. The award winning custom-built kitchen houses quality fixtures and fittings and takes full advantage of Castle Hill views. Enjoy living "above it all" while having the benefit of a beautifully landscaped 698sqm block. This home has been sincerely loved during its long tenure and promises to shine.

4 🕮 3 🟪 4 🚍

**Price** : \$ 990,000 **Land Size** : 698 sgm

View: https://www.kingsberry.com.au/sale/qld/tow

nsville-district/castle-hill/residential/house/4

326665

Ben Kingsberry 07 4772 2022 0438 792 652

ben.kingsberry@tsvharcourts.com.au