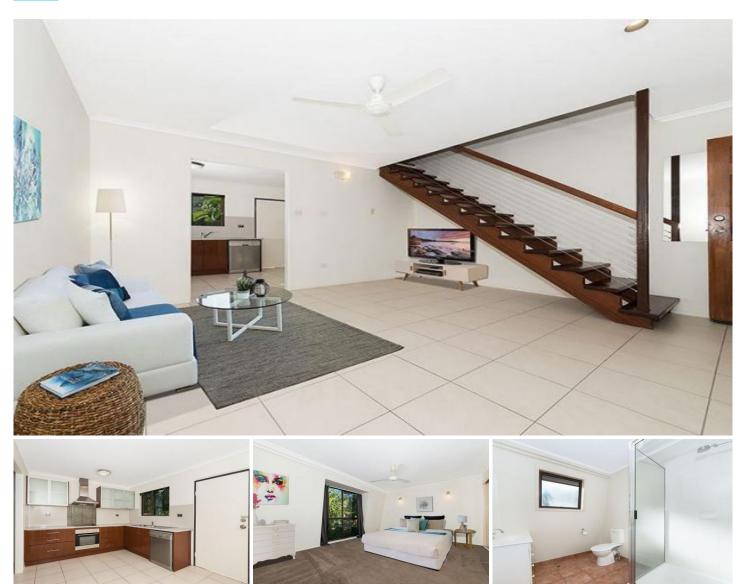

## 7/46 Mabin Street ROSSLEA QLD

Tucked away at the end of a small complex you will find this private corner townhouse.

On the ground level is an easy care open plan living with a central kitchen, maximising space and function. The kitchen is very practical with overhead cupboards and ample bench space. The light filled living area looks onto the front patio, surrounded by tropical established gardens ideal outdoor setting - perfect place to relax.

Heading up the beautiful timber staircase you're greeted by a well-presented bathroom. Both bedrooms are complete with carpet and built in robes. Also, upstairs is a large store room which could be utilised as a study.