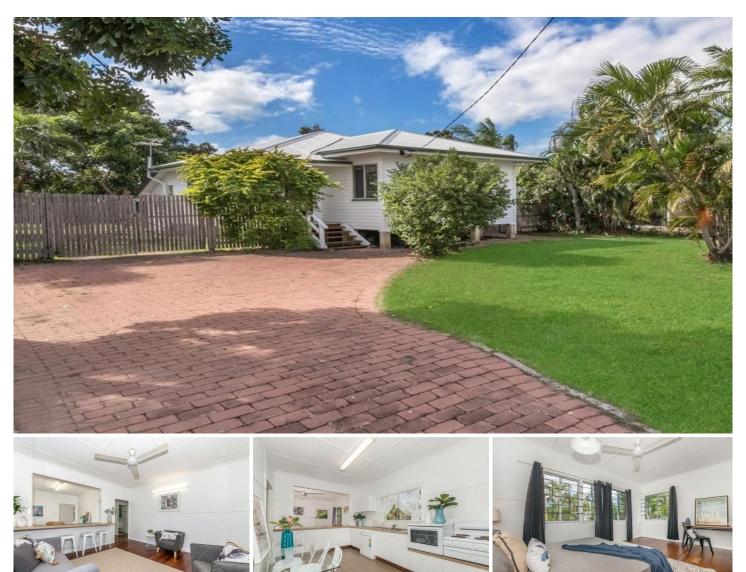

## 28 Clayton Street HERMIT PARK QLD

This "Little Miss" has everything the first home buyer will love. If you are seeking a property on a generously large 810sqm block that you can just move into and implement your personal touch, then consider house hunting over. You will embrace her fresh and simple colour palette, timber flooring, and spacious backyard with side access. With a brand-new roof and a solid structure, you will have complete product confidence. The real estate savvy demand position, presentation and price, so prepare yourself as we have found your "brilliant buy".

## Features:

- Two separate living areas
- Functional kitchen with breakfast bar and dishwasher
- Three generously sized bedrooms

- Light and bright bathroom with walk-in rainfall shower and double vanity