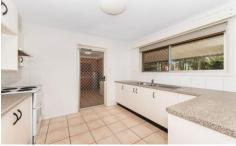

This home is light throughout, with the living room and two of the three bedrooms having sliding door access to the private front veranda- perfect for the morning coffee wake up. Each bedroom is generous in size, all with built-in robes, air conditioning and ceiling fans, with the master bedroom lending itself to easily fit that king-sized bed