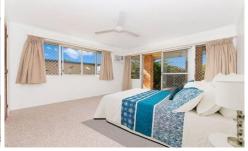

This home is light throughout, with the living room and two of the three bedrooms having sliding door access to the private front veranda- perfect for the morning coffee wake up. Each bedroom is generous in size, all with built-in robes, air conditioning and ceiling fans, with the master bedroom lending itself to easily fit that king-sized bed