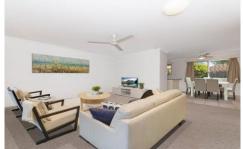

This home is light throughout, with the living room and two of the three bedrooms having sliding door access to the private front veranda- perfect for the morning coffee wake up. Each bedroom is generous in size, all with built-in robes, air conditioning and ceiling fans, with the master bedroom lending itself to easily fit that king-sized bed