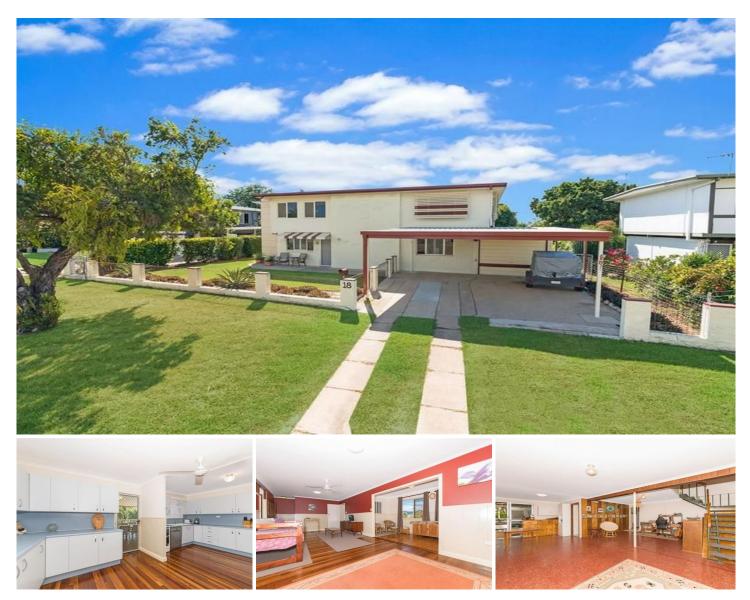

## **18 Wattle Street KIRWAN QLD**

This is a lovely 2 story family home centrally located with it all. Situated on a large 809m2 block all the hard work in the yard is done with plenty of fruit trees out the back. Downstairs there's a kitchenette, laundry and bathroom. Out front you have a double carport and workshop/garage. Upstairs you can sit on the back deck overlooking the in ground pool. A large modern kitchen and a large lounge/dining. If that's not enough it also has a wheelchair accessible lift. This home has too much to mention. You really should not miss seeing this one.