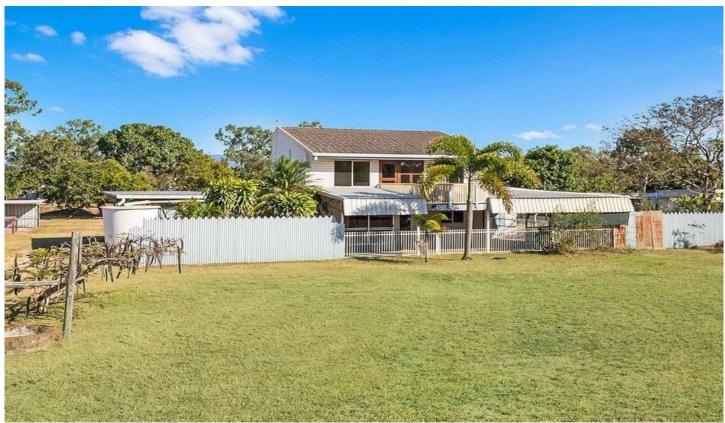

## 57 Purono Parkway YABULU QLD

Set on a rural 4400m2 block at Yabulu one of Townsville's northern country communities this home awaits new owners.

Located on a fully fenced block the home is double storey with an upstairs balcony overlooking the front yard and a bush outlook.

Ground level provides a kitchen/dining room, separate lounge, laundry and second bathroom. A separate storage room is also accessed from outside. A shaded front patio with built in bar and brick BBQ is accessed from the lounge.

Upstairs you will find three bedrooms with access from one bedroom through to the outside balcony. The main bathroom is also located upstairs and has a shower over the bath.

Both front and rear yards are separated with fencing whilst in the back yard there are further enclosures .... (chook pen