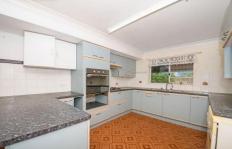

Ground level provides a kitchen/dining room, separate lounge, laundry and second bathroom. A separate storage room is also accessed from outside. A shaded front patio with built in bar and brick BBQ is accessed from the lounge.