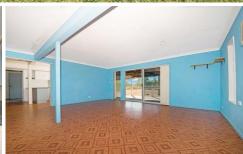

Ground level provides a kitchen/dining room, separate lounge, laundry and second bathroom. A separate storage room is also accessed from outside. A shaded front patio with built in bar and brick BBQ is accessed from the lounge.