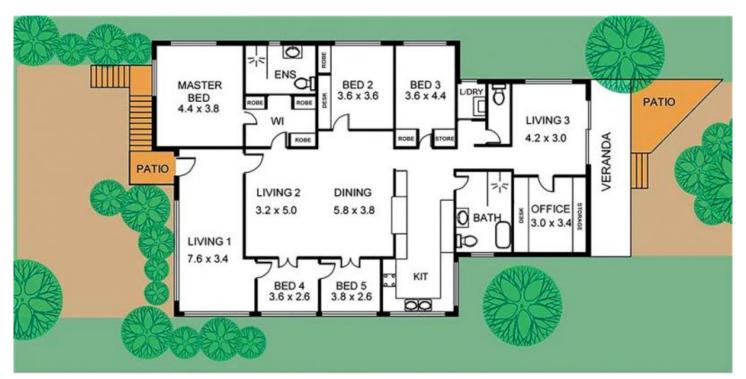

ben.kingsberry@tsvharcourts.com.au

Scale in metres, Indicative only. Dimensions are approximate. All information contained harein is gathered from sources we believe to be reliable. However we cannot guraritee its accuracy and interested persons should rely on their own enquires. TOTAL :240.00 sq.m

INT :210.00 sq.m

EXT : 30.00 sq.m

## **50 PAXTON**