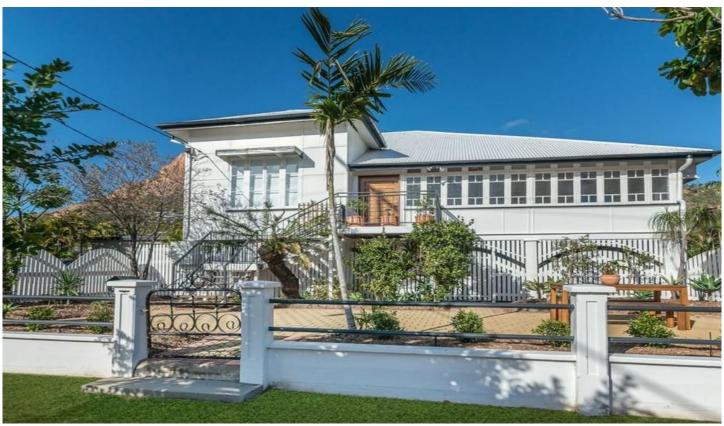

## 50 Paxton Street NORTH WARD QLD

Audacious contemporary charm combines with stately elegance in this fastidiously renovated residence. Honouring her blueprint of the past, celebration of the 3.9m ceilings, wide hoop pine flooring, unique casements and beautiful etched glass feature have been inclusive in her transformation.

You will appreciate the luxury of space with enormous open plan living and dining, enclosed front sizeable veranda ideal for relaxed afternoons, or the rear living area with bi-folds to decking; a great space for children to play.