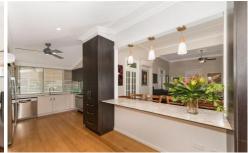

The kitchen is pure class with feature Pillsborough marble servery, Essastone bench tops and five burner gas stove. It is the master suite that will impress; exquisite cabinetry to the walk-in-robe and hexagonal tiles to the master bath add to the luxurious but restful retreat.