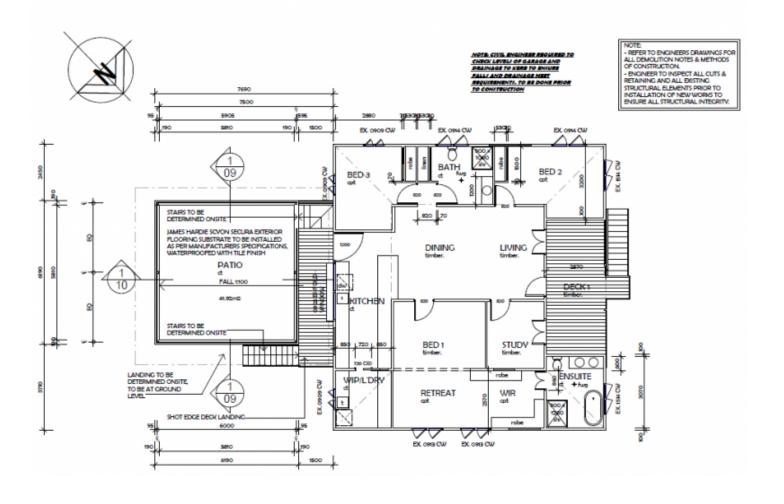

## 31A Nelson Street SOUTH TOWNSVILLE QLD

Situated in the most desired of City suburbs; South Townsville, the indicators suggest your investment will be a smart move. Located in South Townsville's iconic "best Street", tree-lined Nelson Street, is in the restaurant precinct; a mere 10-minute walk to Townsville's finest cafes and the new head office of Adani Mines. A further 15-minute walk will incorporate the City centre, Strand precinct and new Super Stadium; home of NQ Cowboys. On offer is virtually a new home that qualifies for the \$20,000 Queensland First Home Owner's Depreciation on your investment is enticing with new wiring, plumbing, roof, kitchen. bathrooms floorcoverings. Corporate rental is a great option with a high demand for fully self-contained homes with expected return of \$700 - \$750 per week. There is no other home in South Townsville with the elevated street presence offering views to Castle Hill & year round sea breezes.