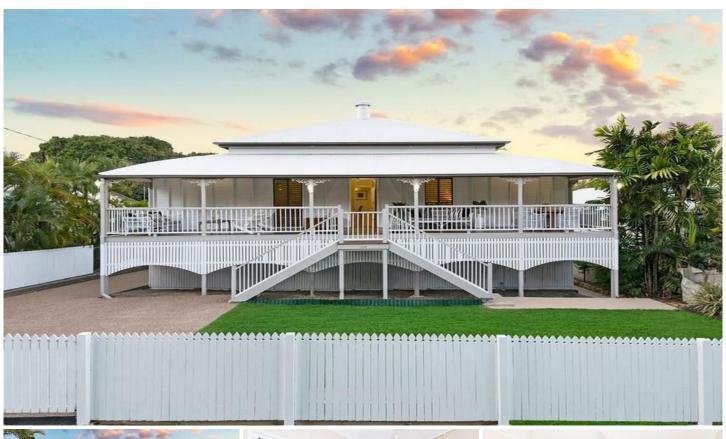

## 18 Alexandra Street NORTH WARD QLD

This magnificent two-level home is a stunning statement of style and substance reflecting a sophisticated influence which goes far beyond her classical Queenslander facade. This sublime home pays reverence to her beautiful 1920s character while integrating modern convenience, ocean views and a family friendly 1012sqm block with sizeable pool.

Abundant in living options with three amply proportioned living zones, newly appointed high-end kitchen, six bedrooms, designated office and self-contained guest area, all contributing to total flexibility for family and friends (416sqm under roof). Meticulously renovated with entertainment and family as its focus, this home is truly the complete package of stylish space combined with tropical functionality in one of Townsville's very best Streets.