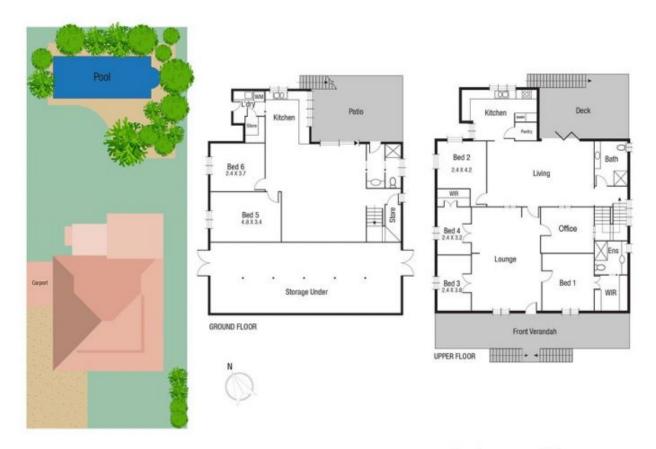

Abundant in living options with three amply proportioned living zones, newly appointed high-end kitchen, six bedrooms, designated office and self-contained guest area, all contributing to total flexibility for family and friends (416sqm under roof). Meticulously renovated with entertainment and family as its focus, this home is truly the complete package of stylish space combined with tropical functionality in one of Townsville's very best Streets.

Upper floor approx - 234.8sqm Ground Floor Approx - 179.4sqm

18 Alexandra