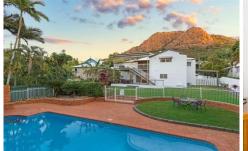

## 18 Alexandra Street NORTH WARD QLD

This magnificent two-level home is a stunning statement of style and substance reflecting a sophisticated influence which goes far beyond her classical Queenslander facade. This sublime home pays reverence to her beautiful 1920s character while integrating modern convenience, ocean views and a family friendly 1012sqm block with sizeable pool.

Abundant in living options with three amply proportioned living zones, newly appointed high-end kitchen, six bedrooms, designated office and self-contained guest area, all contributing to total flexibility for family and friends (416sqm under roof). Meticulously renovated with entertainment and family as its focus, this home is truly the complete package of stylish space combined with tropical functionality in one of Townsville's very best Streets.