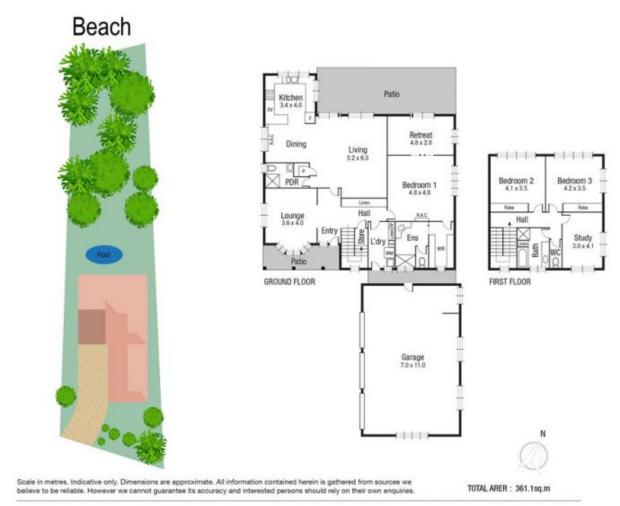

## 54 The Esplanade TOOLAKEA QLD

Beach and ocean await when you need to opt out of our crazy scheduled existence. This beautifully constructed two-story home has everything for living the dream. Launch your boat from the backyard straight down to the water; recreational toys no matter their size are housed in a three-bay 7x11m garage.

If the beach and private manicured front reserve aren't enough, an inground pool will cool and entice. Privacy abounds with only two neighbours. Imagine early morning walks, with island vistas and only the call of waking native birds. Sadly, our owners are relinquishing their piece of paradise after twenty-three years and are committed to sell. Your sea change awaits.

## Features:

- Functional kitchen with ample storage space

4 🕮 3 📛 3 👄

**Price** : \$ 520,000 **Land Size** : \$14 sqm

View: https://www.kingsberry.com.au/sale/qld/tow

nsville-district/toolakea/residential/house/43