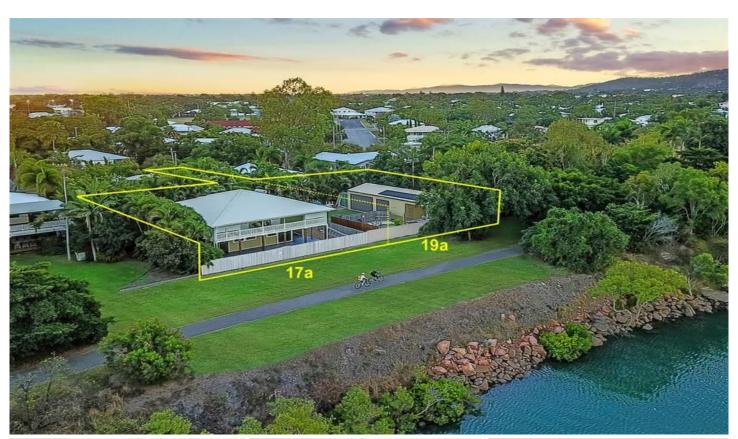

## 17A-19A Whyte Street HERMIT PARK QLD

"Whytehaven" is a stunning lifestyle home; fresh and modern while maintaining the charm of the yesteryear.

- 2 separate riverfront registered titles over 1,070sqm
- Potential to build separate dwelling on 19a
- 366sqm perfectly renovated home in dual school zoning Hermit Park and Pimlico
- Separate purpose built lower level two-bedroom self-contained relatives quarters or rental potential of approx \$300/wk
- 16 x 7m 3 bay mezzanine shed with attached entertainment area
- Solar heated pool and private tropical plantingsThis real estate package is a dynamic offering, a lifestyle choice with a multitude of benefits now and in the future.

This real estate package is a dynamic offering, a lifestyle

5 🛰 4 🟪 5 🗪

**Price** : \$ 670,000 **Land Size** : 1074 sqm

View: https://www.kingsberry.com.au/sale/qld/tow

nsville-district/hermit-park/residential/house/