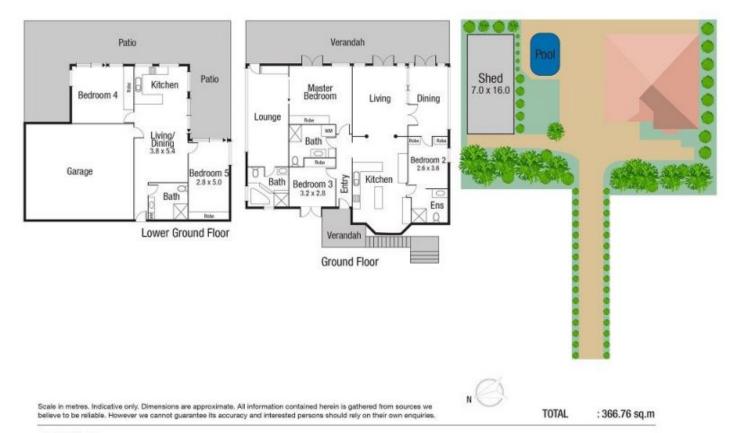

## 17A-19A Whyte Street HERMIT PARK QLD

"Whytehaven" is a stunning lifestyle home; fresh and modern while maintaining the charm of the yesteryear.

- 2 separate riverfront registered titles over 1,070sqm
- Potential to build separate dwelling on 19a
- 366sqm perfectly renovated home in dual school zoning Hermit Park and Pimlico
- Separate purpose built lower level two-bedroom self-contained relatives quarters or rental potential of approx \$300/wk
- 16 x 7m 3 bay mezzanine shed with attached entertainment area
- Solar heated pool and private tropical plantingsThis real estate package is a dynamic offering, a lifestyle choice with a multitude of benefits now and in the future.