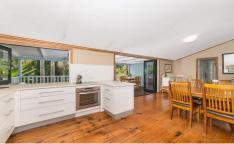

## 3 Summerfield Street HERMIT PARK QLD

Little Miss "Tropicana"

This Little Miss is quite the offering for those who seek a true tropical setting and yearn for a grounded approach to easy living with no rear neighbours. Our current owner has remodelled this quaint compact miner's cottage on her glorious 1012sqm block with a new kitchen that includes stainless steel appliances, and a lovely bathroom with soaking bath, separate shower and inclusive internal laundry. The master bedroom cleverly includes the veranda as a walk-in-robe with custom drawers and shelving. The second bedroom is currently utilised as a study but would be a lovely single bedroom. Guests have a separate air-conditioned space off the private back deck. Adorable at every turn, with minor detailing such as a lick of paint needed and some maintenance, this home does certainly pack a punch in terms of value and would suit buyers who