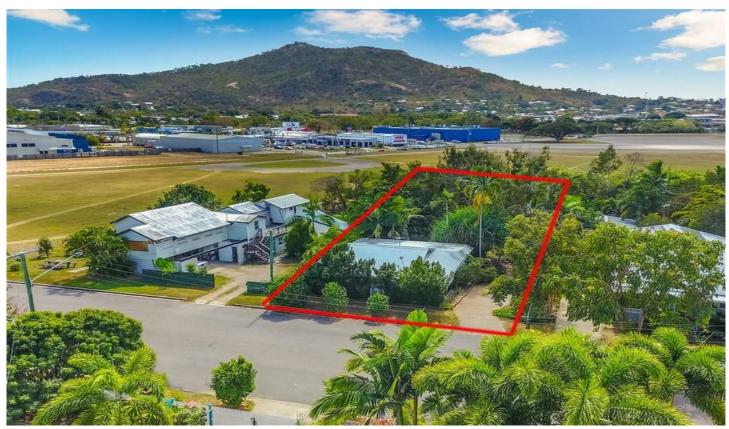

## 3 Summerfield Street HERMIT PARK QLD

Little Miss "Tropicana"

This Little Miss is quite the offering for those who seek a true tropical setting and yearn for a grounded approach to easy living with no rear neighbours. Our current owner has remodelled this quaint compact miner's cottage on her glorious 1012sqm block with a new kitchen that includes stainless steel appliances, and a lovely bathroom with soaking bath, separate shower and inclusive internal laundry. The master bedroom cleverly includes the veranda as a walk-in-robe with custom drawers and shelving. The second bedroom is currently utilised as a study but would be a lovely single bedroom. Guests have a separate air-conditioned space off the private back deck. Adorable at every turn, with minor detailing such as a lick of paint needed and some maintenance, this home does certainly pack a punch in terms of value and would suit buyers who

2 📭 1 🔓 2 🖨

**Price** : \$ 275,000 **Land Size** : 1012 sqm

View: https://www.kingsberry.com.au/sale/qld/tow

nsville-district/hermit-park/residential/house/

4326692

Ben Kingsberry 07 4772 2022 0438 792 652