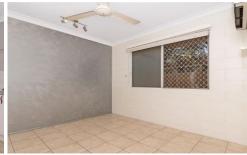

This home is a low set block home that has an extra large main bedroom with built in wardrobe. Close at hand is the main bathroom featuring a stand alone shower and bathtub, whilst next door is the separate toilet.