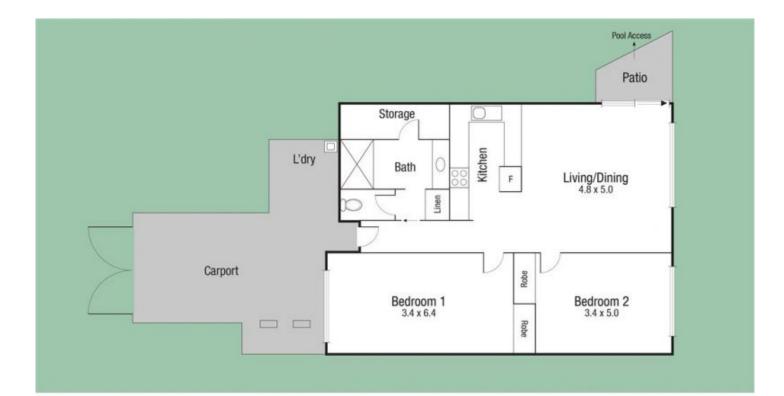

View

Malcolm Thomson 07 4772 2022 0400 545 664 malcolm.thomson@tsvharcourts.com.au

4326704

210 Charters Towers Road Hermit Park QLD 07 47 722 022

|                                                                                                                                                                                                                                                           | AREA  |              |
|-----------------------------------------------------------------------------------------------------------------------------------------------------------------------------------------------------------------------------------------------------------|-------|--------------|
|                                                                                                                                                                                                                                                           | INT   | : 90.3 sq.m  |
| Scale in metres, Indicative only, Dimensions are approximate. All information contained herein is gathered from sources we<br>believe to be reliable. However we cannot guarantee its accuracy and interested persons should rely on their own enquiries. | EXT   | :36.2 sq.m   |
|                                                                                                                                                                                                                                                           | TOTAL | : 126.5 sq.m |