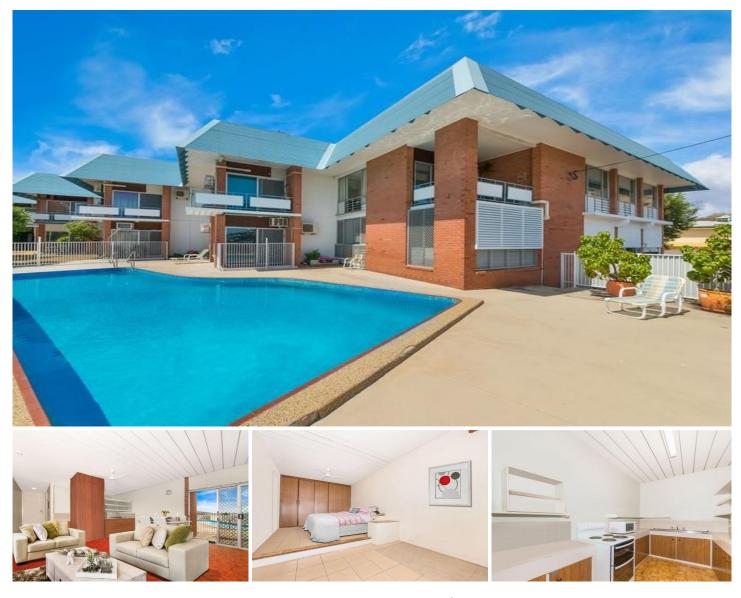

## 3/2 Victoria Street TOWNSVILLE CITY QLD

Perfectly positioned on Stanton Hill overlooking the CBD to the south and Queens Gardens and Pallarenda to the north this 123sqm unit really is in a top location. When it comes to lifestyle this property ticks all the boxes, being only a short walk to the city centre, the walking tracks of Castle Hill and The Strand. It is an older style unit with an internal living space bigger than many three-bedroom houses. In fact, one bedroom has been extended to double its size. It is currently leased at \$240pw until November and the tenant has said he is happy to stay if an investor purchases this property.

- Open plan living and dining

- Original kitchen and bathroom

https://www.kingsberry.com.au