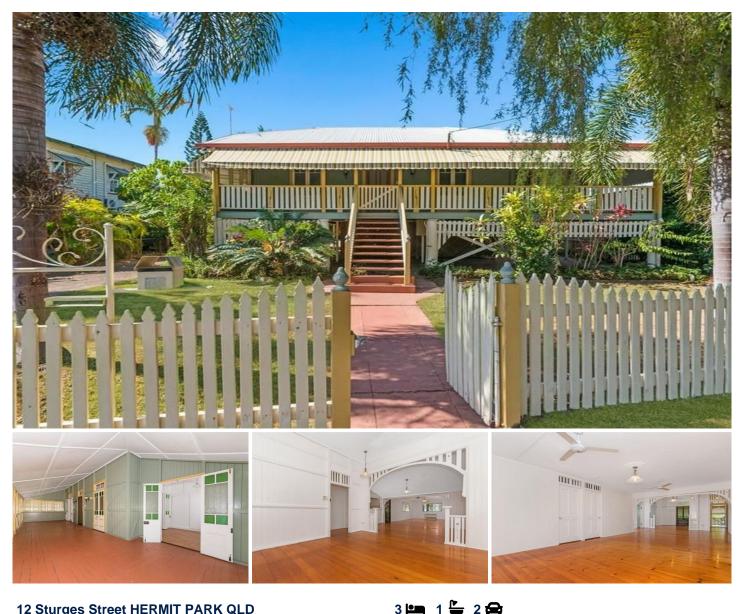

## 12 Sturges Street HERMIT PARK QLD

If you are seeking a charming family character home on a generously large block that you can just move into, then consider your house hunting over. The Real Estate savvy demand position, presentation and price, so prepare yourself to be impressed.

A thoughtful homely renovation empathises with the great character charm. Generous dual living areas and a romantic front veranda set the tone for wonderful tropical living. Situated in a house-proud Street in an enviable School zone hub, this will be a savvy buy on a number of levels.

## Features:

- Three bedrooms all with built-in-robes and television ports
- Separate study includes built-in desk
- Spacious bathroom with plenty of bench space

**Price** Land Size : 865 sqm

: \$ 360,000