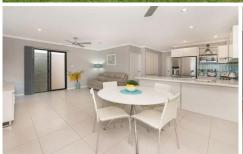

## Features:

- Only a 6-minute drive to The Precinct with plenty of retail and dining options
- Open plan living and dining extends to the outdoors
- Light and bright kitchen with stainless steel appliances and granite benchtops
- Two generously sized bedrooms, both with built-in-robes,