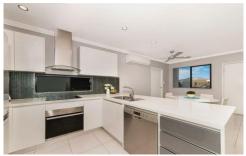

## Features:

- Only a 6-minute drive to The Precinct with plenty of retail and dining options
- Open plan living and dining extends to the outdoors
- Light and bright kitchen with stainless steel appliances and granite benchtops
- Two generously sized bedrooms, both with built-in-robes,