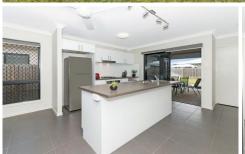

## 5 Molokai Street BURDELL QLD

Well have a look at this! This is a near new home and only 4 years old. With three bedrooms, the main is a good size with an ensuite. The modern kitchen has gas oven and hotplates and room for an extra-large fridge. The open plan gives you the feeling of space and is fully air-conditioned. Out the back there's an extended veranda and lawn locker. It's currently under lease until 4/7/2018 for \$320 per week and the tenant would like to extend beyond that. In this market and at this price that's a sound investment.