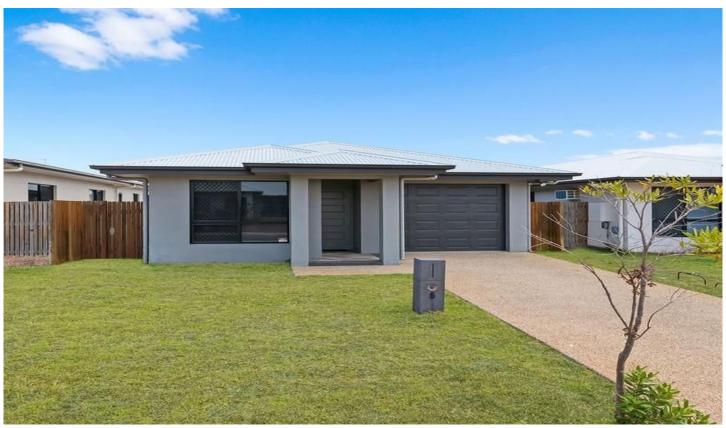

## 5 Molokai Street BURDELL QLD

Well have a look at this! This is a near new home and only 4 years old. With three bedrooms, the main is a good size with an ensuite. The modern kitchen has gas oven and hotplates and room for an extra-large fridge. The open plan gives you the feeling of space and is fully air-conditioned. Out the back there's an extended veranda and lawn locker. It's currently under lease until 4/7/2018 for \$320 per week and the tenant would like to extend beyond that. In this market and at this price that's a sound investment.