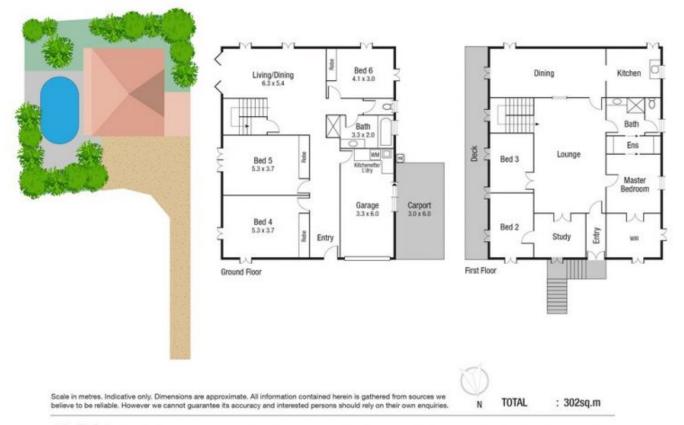

## 14A Ralston Street WEST END QLD

Tucked away in a tranquil rear setting, this delightful property is definitely not your run of the mill character home. Bursting with individuality, it also has the pedigree of architectural elegance thanks to her original character being honoured during her renovation. Her exterior is timeless, while inside a truly unique ambience has been cast. Space is this homes' strongest asset with two enormous bedrooms downstairs centred with separate living that flows to tranquil pool and entertaining. Duality in living is revealed via internal stairs with the grandest of lounges being centre stage. The master bedroom is cleverly configured with ensuite and walk-in louvred robe. Additional bedrooms are serviced with veranda living and Castle Hill views. This home is a rare find; intimate but family focused, all within moments to the City and walking tracks. Our vendor has issued firm instructions that after several happy years it's now time to move on to the next