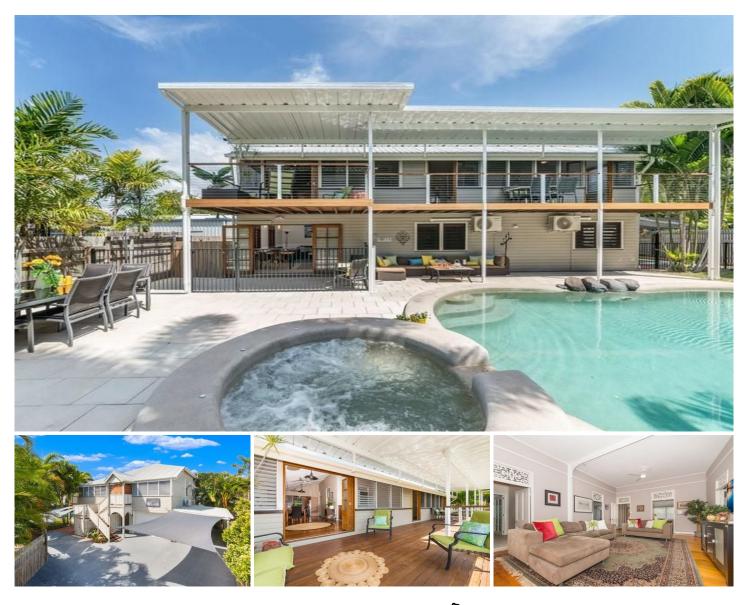

## 14A Ralston Street WEST END QLD

Tucked away in a tranquil rear setting, this delightful property is definitely not your run of the mill character home. Bursting with individuality, it also has the pedigree of architectural elegance thanks to her original character being honoured during her renovation. Her exterior is timeless, while inside a truly unique ambience has been cast. Space is this homes' strongest asset with two enormous bedrooms downstairs centred with separate living that flows to tranquil pool and entertaining. Duality in living is revealed via internal stairs with the grandest of lounges being centre stage. The master bedroom is cleverly configured with ensuite and walk-in louvred robe. Additional bedrooms are serviced with veranda living and Castle Hill views. This home is a rare find; intimate but family focused, all within moments to the City and walking tracks. Our vendor has issued firm instructions that after several happy years it's now time to move on to the next