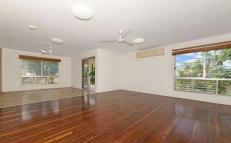

## Features:

- Highset home with four bedrooms and open plan living
- Kitchen includes dishwasher, freestanding oven/stove and double sink
- In-ground swimming pool with waterfall feature
- Fully fenced backyard with established gardens