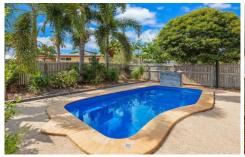

## Features:

- Highset home with four bedrooms and open plan living
- Kitchen includes dishwasher, freestanding oven/stove and double sink
- In-ground swimming pool with waterfall feature
- Fully fenced backyard with established gardens