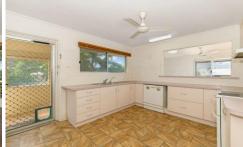

## Features:

- Highset home with four bedrooms and open plan living
- Kitchen includes dishwasher, freestanding oven/stove and double sink
- In-ground swimming pool with waterfall feature
- Fully fenced backyard with established gardens